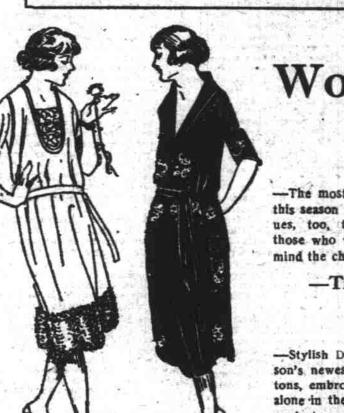

### BASEMENT UNDERPRICE STORE

Sacrifice Sale Women's Dresses

-The most attractive group of Dresses we have shown this season under \$40. You'll say they are remarkable values, too, the moment you see them. A timely sale for those who would buy for personal use or who have in mind the choice of a serviceable dress for Christmas,

-Tricotine

-Poiret Twill —Satin Materials

-Stylish Dresses for street and business wear. This season's newest models-many are trimmed with braids, buttons, embroidery, etc. One could not buy the materials alone in these frocks for the sale price of the garment, ready to put on. Not all sizes in each style, but there is an excellent range in the sale. The price we have put upon these Dreses assures a quick clearance, so don't \$14.85 delay—shop early and get first choice. Special \$14.85