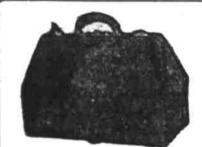

\$12 Bags \$8.50

3rd Floor-Traveling Bags of black, brown or cordovan leather, Sewed corners, lift catches, leather lined. 18 inch size. Regular \$12 Bags. Special for Climax Sale \$8.50

Boys' \$3 Wool Shirts