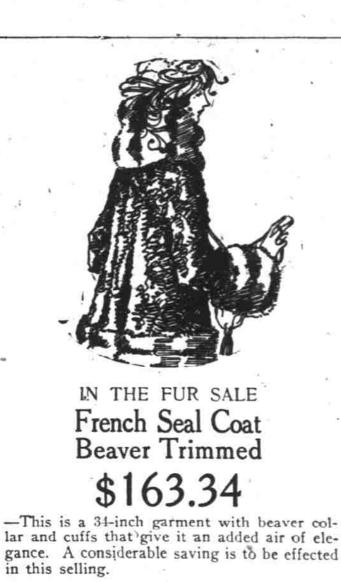

CONTRACTOR OF THE PROPERTY OF THE SAME AND A SAME

Two Fur Scarf Specials -Double fox Scarfs, special sale price \$17.75. Two-skin Chokers of Jap mink, special at \$18.50.

Skunk Stole—Special \$150 —The finest grade of this superior fur is here em-ployed. Size 60x11 inches. Pocketed and tail-trimmed. -Third Floor, Lipman, Wolfe & Co.