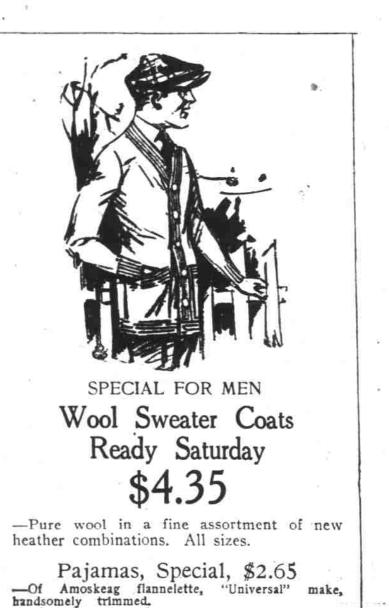

Men's Cashmere Sox, 75c -Just the right weight for warmth without clumsiness, and in pleasing heathers.

Wool-Mixed Union Suits \$2.95 -You will say that it paid you well to note this price when you see how excellent is the underwear. All sizes.