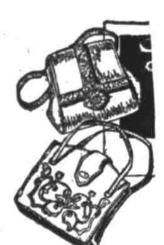

## A Sale of New Handbags in the Reigning Styles

New Leather Bags. Specially Priced

\$3.50

-Bags of spider calf, patent calf, ooze cowhide, tooled leather, crepe grain and dolphin-in black, brown and gray.

-Kodak, swagger, envelope and drop mirror styles. All the bags lined with moire, and nearly all of them fitted with mirror and coin purse. All at \$3.50extra special.

Street Floor-Lipman, Wolfe & Co.