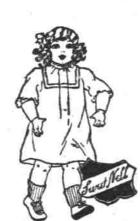

## Children's Hand-Embroidered Dresses

-The Maker's Surplus and Samples in a Friday Sale in the Infants' Section

## For Less Than Actual Manufacturing Cost

-Lot 1-Dresses of white poplin, bar dimity and cream art cloth; sizes 2 and 3 \$3.45 years; rompers, 1 to 3 years.

-They are Turkish and huck towels that came along with

the above mentioned especially purchased dresses. Sizes 16x24

to 19x42-at \$2.39. These in the Art Needlework Section.

-Lot 2-Cunning frocks of white poplin, embroidered in white and colors; sizes 2 \$4.95 and 3 years; sale price....

dresses, very beautifully embroidered, in white and colors; sizes 2 and 3 years....