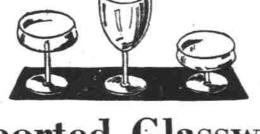

# Imported Glassware

Direct from Bohemia come these thin blown glass goblets, high and low-footed sherbets in exquisite champagne luster color, some with a beautiful iridescent hue. Regularly 75c each. Special 55c each or a set of 18 pieces (six of

each kind) for \$9.50. -Meier & Frank's: Basement. (Mail Orders Filled.)