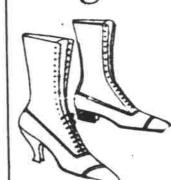

## 165 Pairs of Women's High Shoes \$4.45

Half Price and Less Than Half This special lot of shoes is made up

ularly at \$9, \$10 and \$12.50. Lace and button styles. Tan and black, Medium and French heels. Broken range

of odds and ends from regular stock

-shoes that have been selling reg-

Because of the extremely low price and the limited number there vill be no phone orders and no exchanges.

-Meier & Frank's: Third Floor