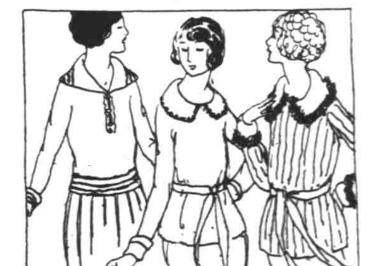

## All Wool Sweaters

Women's and misses' good-looking all-wool -upon sweaters in plain and belted styles. Round and middy-style collars. Some have brushed trimming.

All the best colors. Regular sizes.

Three of the styles are sketched.

-Meier & Frank's: Main Floor. (Mail Orders Filled.)