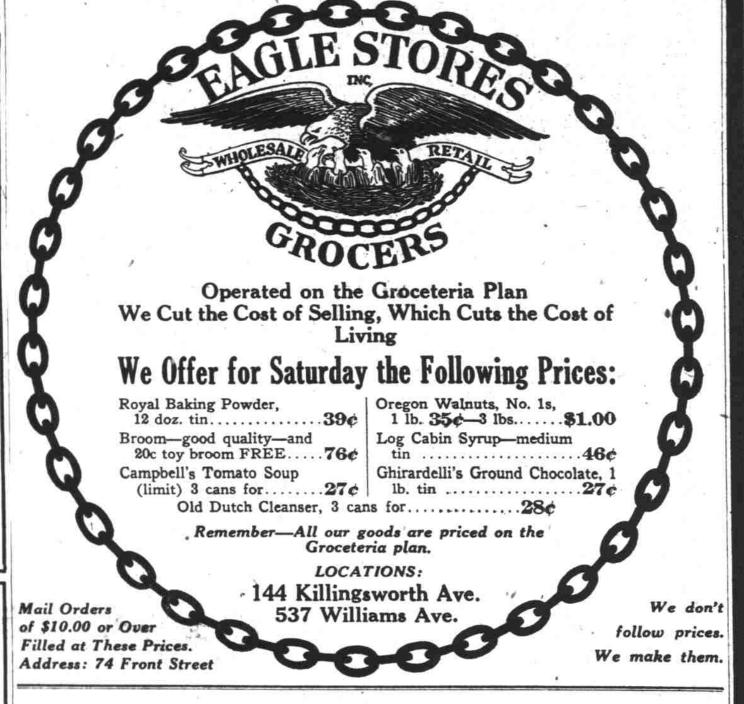

street prices:
Vegetables—Cabbage, 3c lb.; cauliflower, 10
@ 20c head; carrots, 5c bunch; lettuce, 10c
when completed, practically will circle

head; dry onloss, 4 %c lb.; turnips, 4c lb.; the United States. They will remain string beans, 10c lb.; apples, 5c lb.; tomatoes, 5c lb.; corn, 20@30c dox.

Honey—Comb, 38c; quart, 70c; pint, 38c.

Poultry—Heavy hens, 32c; light hens, 26c;

New York Girls on Hike Reach Pacific

Aberdeen, Wash., Nov. 11.-Garbed in neat hiking costumes and carrying 40pound packs on their backs, arranged to delight the critical eye of a "sourdough," Miss Adelaide "Dixie" Wilson and Miss Maybelle "Jerry" Halstead, arrived here Wednesday night on a

JUST A WEE BIT BETTER

**SKINNERS** Cut Spaghetti 10cPerPackage

For Sale at All Grocers Commence of the last of the la





Log Cabin Baking Co.—Also Makers of "Holsum"

We Ship to All Parts of Oregon and Washington

Our Newest Store, at 811 Williams Ave., Will Be Open for Business Saturday, the 12th Prices in effect in this store will be the same at all times as the prices in

We Deliver the Larger Orders Without Charge

6-Lb. Can Crisco . . . . . . . 99c ½-Gal. Mazola or Wesson Oil. 92c Gal. Mazola or Wesson Oil . . \$1.79 17 Lbs. Cane Sugar .....\$1.00 3 Lbs. Ghirardelli's Chocolate. 84c 21/2 Lbs. Royal Baking Powder. \$1.19 25 Bars Royal White Soaps. .\$1.00 14 Bars Ivory Soap .......\$1.00 25 Bars White Wonder Soap . . \$1.00 14 Bars Creme Oil Soap.....\$1.00 10 Lbs. Dark Karo Syrup. . . . 59c

Our Yamhill Street Store. 5 Cans Dairy Maid Milk..... 50c 5-Lb. Can M. J. B. Coffee....\$1.69 Standard Corn,