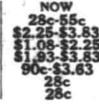

\$3.85-\$12.25 \$3.85-\$10.00 50c-\$1.50 \$1.35-\$4.00 \$1.35-\$4.00

35c-\$1.00

ARTICLES Mirrors Hair Brushes Combs Buffers Puff Boxes Hair Receivers

55c-\$1.10 \$4.50-\$7.65 \$2.15-\$450 \$3.85-\$7.65 \$1.80-\$7.25