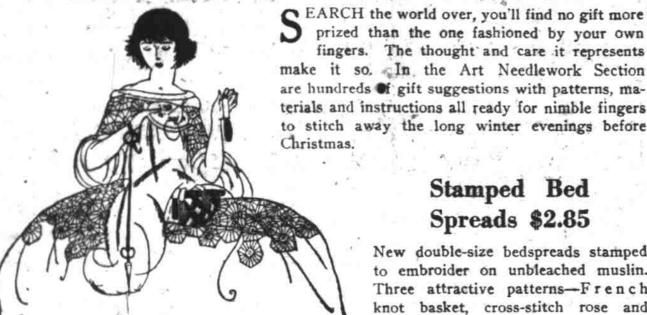

# November Sales: Pre-Holiday News: Interesting All

Special Holiday. Displays

Women's Stamped

Gowns 89c

A special lot of 800 ready-made gowns

stamped to embroider on good quality

nainsook. Dainty simple designs for col-

ored work.

Stamped Bed Spreads \$2.85

New double-size bedspreads stamped to embroider on unbleached muslin. Three attractive patterns-French | knot basket, cross-stitch rose and wreath in spoke stitch.

## Stamped Luncheon Sets 75c

Many attractive designs in luncheon sets stamped for colored embroidery. Sets consist of 36-inch cloth and four napkins to