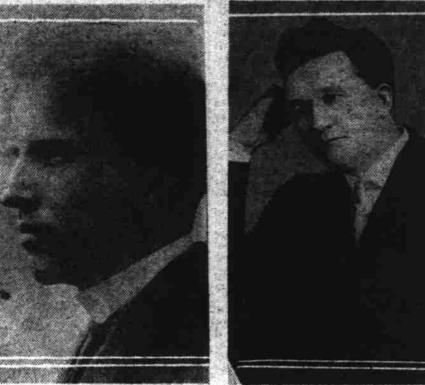

The Rev. Charles W. MacCaughey (left), who resigned the superin ency of the Moscow, Idaho, district to become pastor of Centenary Wilbur M. E. church, and the Rev. Guy Fitch Phelps, who was transferred to Sellwood M. E. church from Roseburg.