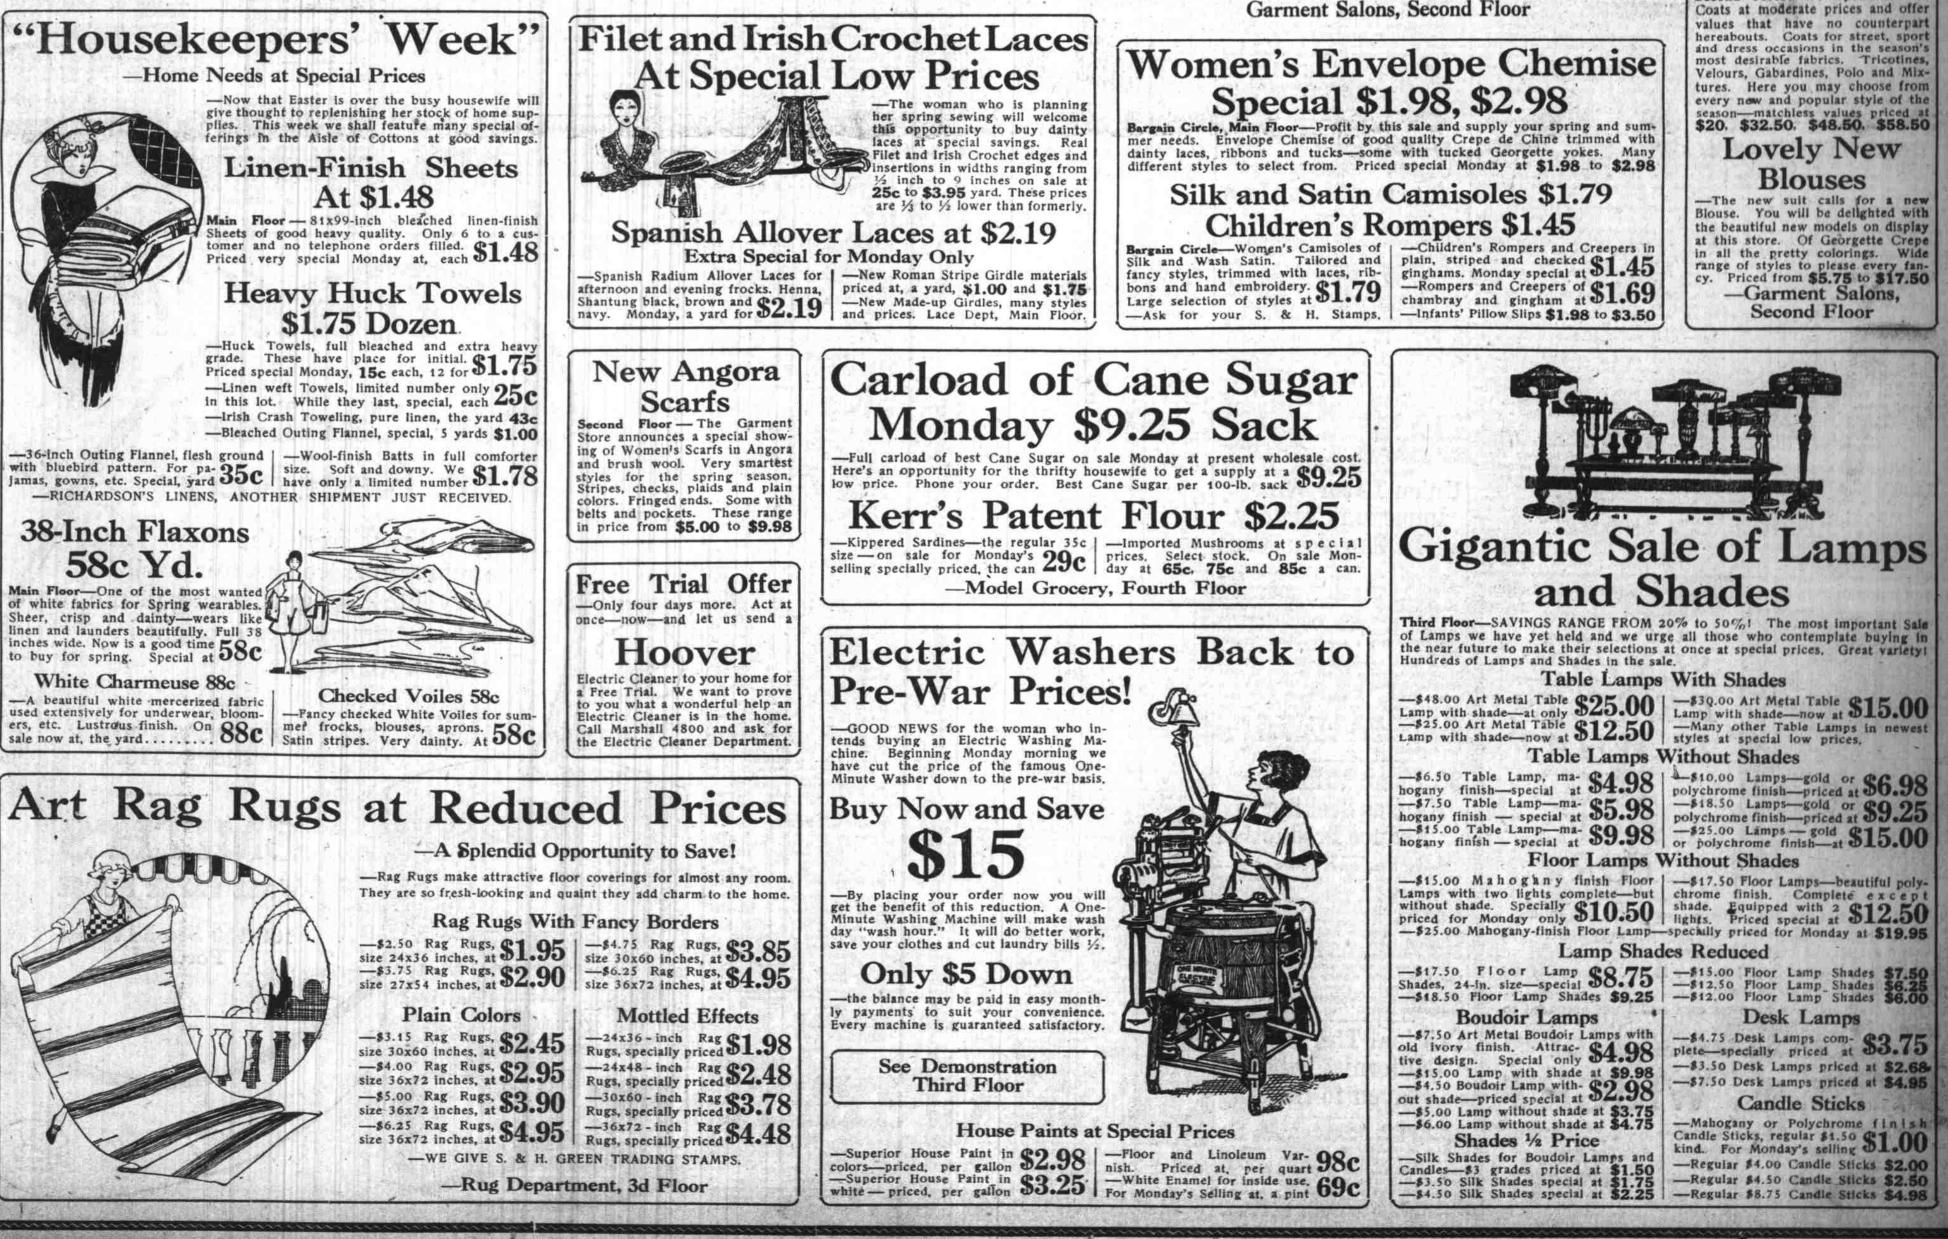

Millinery Salons, Second Floor

-Home Needs at Special Prices

Stamps

Stamps represent a di-

rect cash saving on the

money that you spend.

-S. & H. Trading

Main Floor-Fashion calls for Canton Crepes -it's the fabric of the hour for spring costumes. Monday we shall place on sale several thousand yards of this popular silk in all the new and desirable shades, including havy, gray, tan and brown. Stan-dard price \$5.50 yard. Monday at \$4.95

### **54-Inch** Tricotine At \$3.75

Main Floor—Dark copen, plum, taupe, wis-teria, dark green and burgundy. Splendid quality all-wool fabric, formerly \$3.75 selling at \$7.00 a yard. Special at \$3.75

French Serge \$1.98 -54 inches wide. Brown, gray, tan, navy, copen, black, reindeer. Very fine quality for spring suits, skirts and dresses. \$1.98 Formerly \$3.50 a yard, special at \$1.98

Lining Specials -36-inch Habutine, of silk and lisle, in copen, white, flesh, black, red, brown 48c and tan. Regular price 85c. Special 40C —Lambs' Wool Sheet Wadding special 25c

Sale of Taffeta, Serge and Tricotine Dresses

-Keeping up our reputation for giving the best values, we announce for Monday and Tuesday an exceptional Sale of Women's New Spring Dresses at a price which means a substantial saving. Every garment is from our own regular stock and the quality of materials and tailoring is far above the ordinary. Delightful frocks of high-grade Taffeta, Serge and Tricotine. Smart styles for street and sport wear. Some are beaded in beautiful designs-others are trimmed with ruffles and plaitings. Many have dainty vestee fronts of Georgette Crepe. Shown \$33.95 in an excellent range of colors. Dresses worth up to \$45.00. Special \$33.95

## Jersey Suits Special \$16.98 Attractive New Sport Models

-Just the thing for the woman who likes to have an inexpensive Suit for sport and knockabout wear. The price we have put upon these is the lowest such garments have sold for in a long time, and they are so smart and attractive, doubtless the whole lot will go out quickly. Plain colors and heather mixtures. Slightly fitted style with full length tuxedo collar and narrow belt, also plaited-back model with plaid lined tuxedo collar and patch pockets. All the new spring \$16.98 shades. Sizes 16 to 44 are included. Specially priced Monday at only \$16.98

# Our Showing of Spring Suits is now complete. Large selection of smart up-to-date styles for sport, street and

dress occasions. Suits of Poiret Twill, Tricotine, Tweeds, Checks, etc. Before yo decide on your new suit, see this splendid showing. Priced \$28.50 to \$225.00

-The latest method for removing

superfluous hair, warts, moles and

other blemishes. Phone for ap-

pointment. Beauty Shop, 2d Floor.

quoise, brown, tan, gray and scar-let. Priced \$10.00 to \$23.75 Women's Coats \$20.00 \$32.50 \$48.50 \$58.50