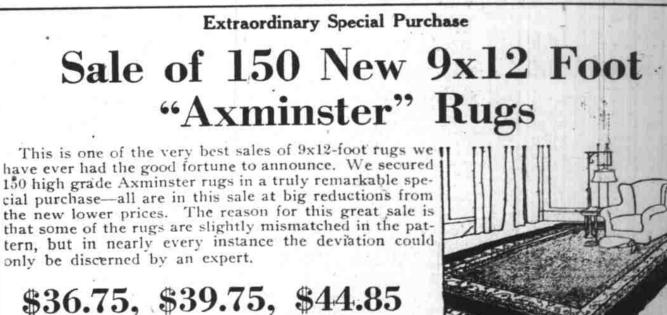

## \$36.75, \$39.75, \$44.85 \$48.85, \$57.50

are the special prices-the present regular low prices range from \$54 to \$75. Some of our best patterns are included. Mostly new designs-wanted shades of tan, blue and mulberry-Oriental patterns. Rugs for living room and dining room.

Private homes, apartment houses and offices should take advantage of this sale. -Meier & Frank's: Eeventh Floor.