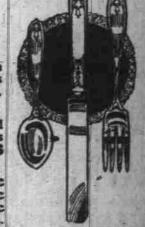

#### Clearance of Roger's Silverware

Third Floor-Wm. Rogers Silver-plated Table Ware in the beautiful Chippendale pattern as sketched. This ware is guaranteed for ten years' family service. PER SET OF SIX

-Medium Solid Knives \$2.95—Medium Flat Handled Forks \$2.66—Tea Spoons \$1.33—Table Spoons \$2.66—Dessert Spoons \$2.48—Soup Spoons \$2.66 INDIVIDUAL PIECES

—Berry Spoons at \$1.50 | —Sugar Spoons at 58c —Butter Knives at 58c —Pickle Forks only 76c —War tax not included.