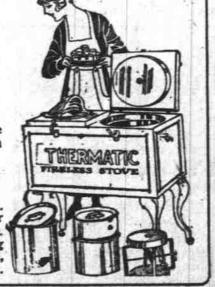

## Thermatic Fireless Cookers

\$37.45

-Regularly \$48.30. And in addition to this price concession you may buy one of these Cookers on

Special Terms \$1 Down—\$1 a Week

Two-compartment style as sketched (no legs). Saves time, fuel, labor and expense. All the other styles at special prices. Ask to see our-Cookers.