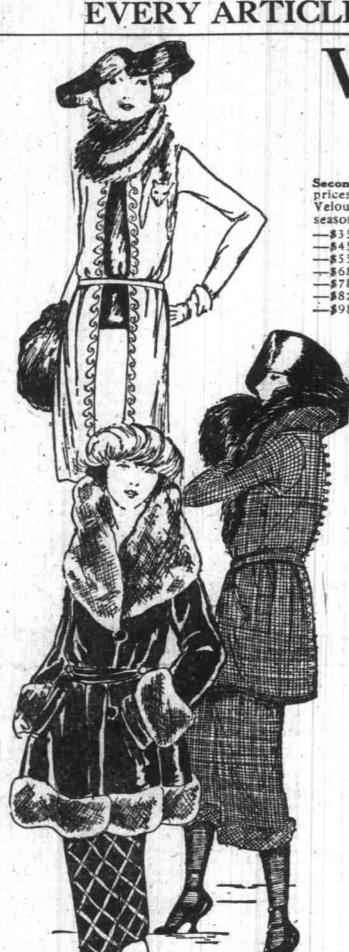

# Women's Suits Half Price

Second Floor-92 Women's high-class Suits on sale Monday at ½ regular prices. Many attractive styles in belted, box and tailored effects. Wool Velour, Yalama, Duvet de Laine, Silvertone Velour and Striped Suitings in the season's best colors and black. Sizes range from 16 to 481/2. Shop early.

#35.00 Suits—Clearance \$17.50 #45.00 Suits—Clearance \$22.50 #55.00 Suits—Clearance \$27.50 #568.50 Suits—Clearance \$34.25 #578.50 Suits—Clearance \$39.25 #82.50 Suits—Clearance \$41.25 #98.50 Suits—Clearance \$49.25 -\$110.00 Suits-Special \$ -\$125.00 Suits-Special \$157.50 Suits-Special -\$197.50 Suits-Special \$ 98.75 -\$200.00 Suits-Special \$100.00 -\$250.00 Suits-Special \$125.00 -\$275.00 Suits-Special \$137.50

## Women's Coats At \$59.98

Second Floor-High-class Coats of Bolivia, Duvetyn, Peachbloom, Silvertone and Velour. Belted styles and the dressy dolman effects with fur tone and Velour. Belted styles and the gressy dollman effects with fur or large cape collars. Formerly priced to \$110.00. \$59.98 Early shopping will be to your advantage. Clearance Price \$59.98—LOT 2—Women's Coats in a splendid range of the season's best styles. Many of these have fur collars. Values up to \$84.98 \$125.00. Reduced for Monday's Clearance Sale at only