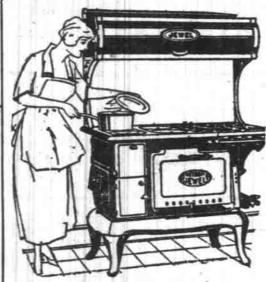

#### **Jewel Stoves** and Ranges

Stoves and Ranges now on sale at reduced prices. This includes Jewel Combination Ranges, Jewel Wood and Coal Ranges and Jewel Gas Ranges. Terms can be arranged if desired.

# \$35HeatingStoves

Third Floor-Wood burner Heaters with heavy steel body, cast iron top and front. Large feed door, nickel plated foot rail. Regular \$24.75

50c Towels at 35c -Hemstitched Huck Towels of good size and quality. Regular selling price 50c each. Reduced 35c for the Clearance Sale—each