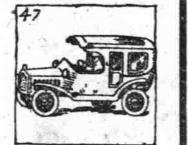

No. 41 - Toy enameled tea sets like grownups use. Priced \$1.50, \$1.65 and \$2.25.

No. 47-Friction toys made of steel including automobiles, fire engines, locomotives, street cars. Priced 85c, \$1.19 and to \$2.50.