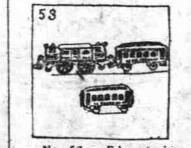

No. 54 - Wheelbar-rows made of wood are No. 53 - Electric trains - three different makes. Priced at \$7.25 priced at 95c, \$1.25, \$1.75 and \$3, those and to \$45. made of steel are priced at \$1.25, \$1.65, \$1.85