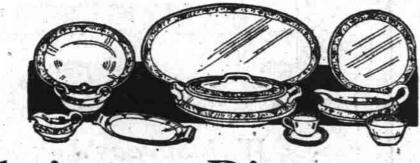

## Christmas Dinnerware

-Over 100 Open Stock Patterns

3rd Floor-We show the largest and most complete stock of high-grade China in the Pacific Northwest. Over 100 open-stock patterns to select from. Exclusive showing of Menton English China, Coalport, Wedgwood, American Lenox China, Haviland China-also American and English earthenware in sets and open stock. \$21.65 Set

At \$9.98 Set

-46- Piece Dinner Sets in attractive new -50-piece Dinner Sets with rich coin floral patterns with gold line edge on each piece. Good \$15.00 \$9.98 gold band on each piece. One of our best open-stock patterns. \$21.65

\$12.48 Set

-46-piece Dinner Sets of light weight American ware. Pink and blue floral patterns. Well worth \$18. \$12.48
Priced special at, the set \$12.48

\$14.75 Set

ware. Dainty conventional broken border decorations. Regular \$14.75