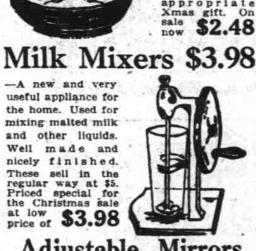

600 Stamps With Each Cooker

bearing Carpet Sweepers. Noiseless easy to operate, dust-proof axel \$5.00 tubes. \$6.75 values now at

Nut Bowl Sets \$2.48

Adjustable

eled frames. ing mirrors. 98c Special price 98c