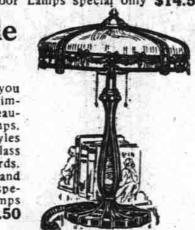

Third Floor-Never was there such a showing in Portland as you will find on our Third Floor. Lamps for every purpose in every size and shape. Don't miss them. —Mahogany finish Davenport Floor Lamps at \$9.98

—Mahogany finish Davenport Floor Lamps at \$12.50

—Polychrome finish Floor Lamps special only \$14.50

Metal Table Lamps

Third Floor-Here you may choose from an immense assortment of beautiful new Metal Lamps. All the very latest styles and finishes, with art glass shades to match standards. -Always a welcome and useful gift. See our spe-cial lines of Metal Lamps at \$10, \$15 and \$17.50