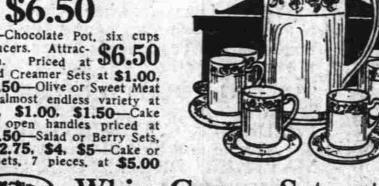

\$20 values. Special, a set \$14.75

**ChocolateSets** 

3rd Floor—Chocolate Pot, six cups and six saucers. Attractive design. Priced at \$6.50

—Sugar and Creamer Sets at \$1.00, \$1.50, \$2.50—Olive or Sweet Meat Dishes, in almost endless variety at 50c, 75c, \$1.00, \$1.50—Cake Plates with open handles priced at \$1.85, \$2.50—Salad or Berry Sets, 7 pieces, \$2.75, \$4, \$5—Cake or Sandwich Sets, 7 pieces, at \$5.00