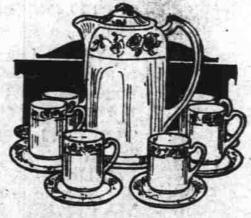

\$20 values. Special, a set \$14.75

**ChocolateSets** 

3rd Floor—Chocolate Pot, six cups and six saucers. Attractive design. Priced at \$6.50

—Sugar and Creamer Sets at \$1.00, \$1.50, \$2.50—Olive or Sweet Meat Dishes, in almost endless variety at 50c, 75c, \$1.00, \$1.50—Cake Plates with open handles priced at \$1.85, \$2.50—Salad or Berry Sets, 7 pieces, \$2.75, \$4, \$5—Cake or Sandwich Sets, 7 pieces, at \$5.00