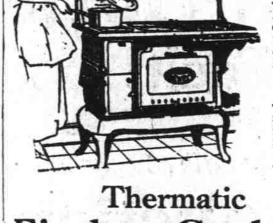

Double Trading Stamps

With All Purchases

Fireless Cookers

-\$1.00 Down

3rd Floor-Give her something useful this Christmas. We suggest a Thermatic Fireless Cooker. It will save her an endless amount of labor besides giving more time for recreation. Foods cooked "Thermatically" are delicious. Come to the Housewares store and let us tell you more about the Thermatic. As a special inducement to purchasers of Thermatic Fireless Cookers we will give

600 Stamps With Each Cooker

bearing Carpet Sweepers. Noiseless easy to operate, dust-proof axel \$5.00 tubes. \$6.75 values now at

Nut Bowl Sets \$2.48

Adjustable

eled frames. ing mirrors. 98c Special price 98c