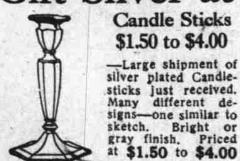

### Gift Silver at Special Prices

Candle Sticks \$1.50 to \$4.00 -Large shipment of silver plated Candlesticks just received. Many different de-

Sait and Pepper Sets Special \$1.25

gray finish. Priced at \$1.50 to \$4.00 Third Floor—Salt and Pepper Sets—
silver plated on white metal. \$1.25