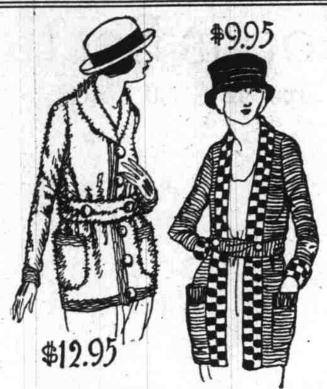

#### Coat Sweaters Very Special \$12.95

-Rough neck style in blue, brown and green heather mixtures.

#### Tuxedo Coats Extra! \$12.95

-Plain knit imported Shetland wool, with fancy stitched tuxedo collars and cuffs, braided sash, in tan, black, and American

#### Vicune Slip-on Sweaters Very Extra Special \$12.95

-In pink or tan with striped collar, cuffs and lower band.

#### Mohair Coat Sweaters Exceptional! \$12.95

-Fancy stitched skirt, collar and cuffs, two-button fastening, in tan.

#### Sweaters and Tuxedo Jackets, \$9.95

-Tuxedo Sweaters of fine worsted, collars and cuffs of brushed wool, fancy block patterns, in black, navy, brown, tan and turquoise.

-Suede Jackets, with sleeves, vestee, patch pockets and -Or without sleeves with vestee, patch pockets and belt,