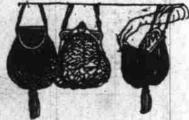

# Silk Velvet Bags

Some With Carved Shell Frames

#### Extraordinarily Low Priced \$10.00

-Stunning bags that every Miss or Matron will be charmed to carry - they're so fashionable and smart-and such fine values at the price.

-Beautiful Silk Velvet Bags of plain or brocade chiffon velvet with shell or

metal frames, exquisitely lined and fitted mirror and coin purse. In the fetching pouch shape, some with large silk tassel.

> -Street Floor, Lipman, Wolfe & Co.

A Sale That Will Make a Big Appeal to Thrifty People