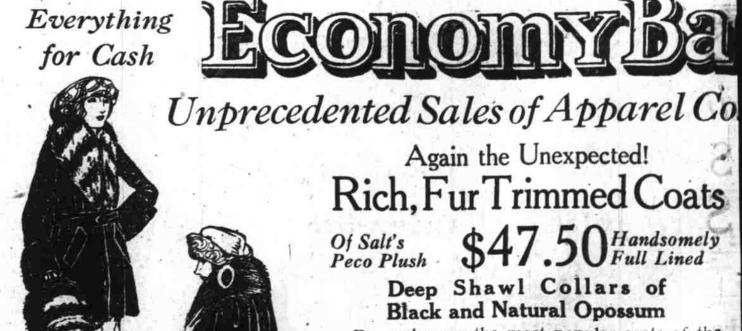

ACTUAL REPRODUCTIONS

ACTUAL REPRODUCTIONS

-Far and away the most popular coats of the season are Salt's Peco Plush Coats-richly furtrimmed. They have proven themselves so in previous sales-and these are the most beautiful that we have shown-far superior in materials, workmanship and the richness of the fur trimming to any you have seen that \$47.50 you could even begin to buy for \$47.50 Sales Like These Always B

-Economy Basement.

THIS STORE USES NO COMPARATIVE PRICES—THEY ARE MISLEADING AND OFTEN UNTRUE