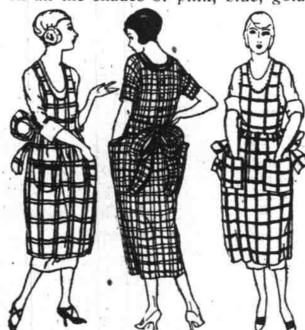

# New Polly Prim and French Tie Aprons Specially Priced at \$1.65

#### Two of the Most Popular Little Aprons of the Season

-Made of the prettiest plaids and checked ginghams-one model trimmed with white ric rac edging, and the other with full front straps and sash that ties in the

-In all the shades of pink, blue, gold, tan, brown and fancy ginghams.

### New Aprons or House Dresses, Extra Special at

\$2.65

-A new model apron-dress, quaint and effective in style-buttons up the back, with round neck, two rows of colored binding, peg side, pockets, and large sash of self material. Also included are attractive House Dresses of percale, gingham and chambray - some with plain neck and long sleeves-others with large collars.