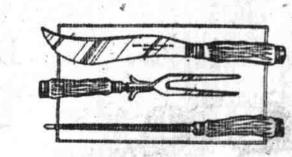

\$5.00 Carving Sets \$3.69

Three-piece carving sets, as illustrated. Good steel knife, carving fork and steel in good-looking boxes. Add 5 per cent tax.

\$3.00 No. 1 medium size Universal food \$2.39 \$3.50 No. 2 large Universal food \$2.79 choppers