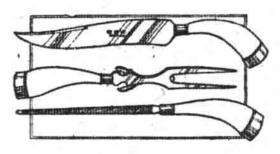

\$5.00 Carving Sets \$3.69

Three-piece carving sets, as illustrated. Good steel knife, carving fork and steel in good-looking boxes. Add 5 per cent tax.

\$3.00 No. 1 medium size Universal food \$2.39 \$3.50 No. 2 large Universal food \$2.79 choppers