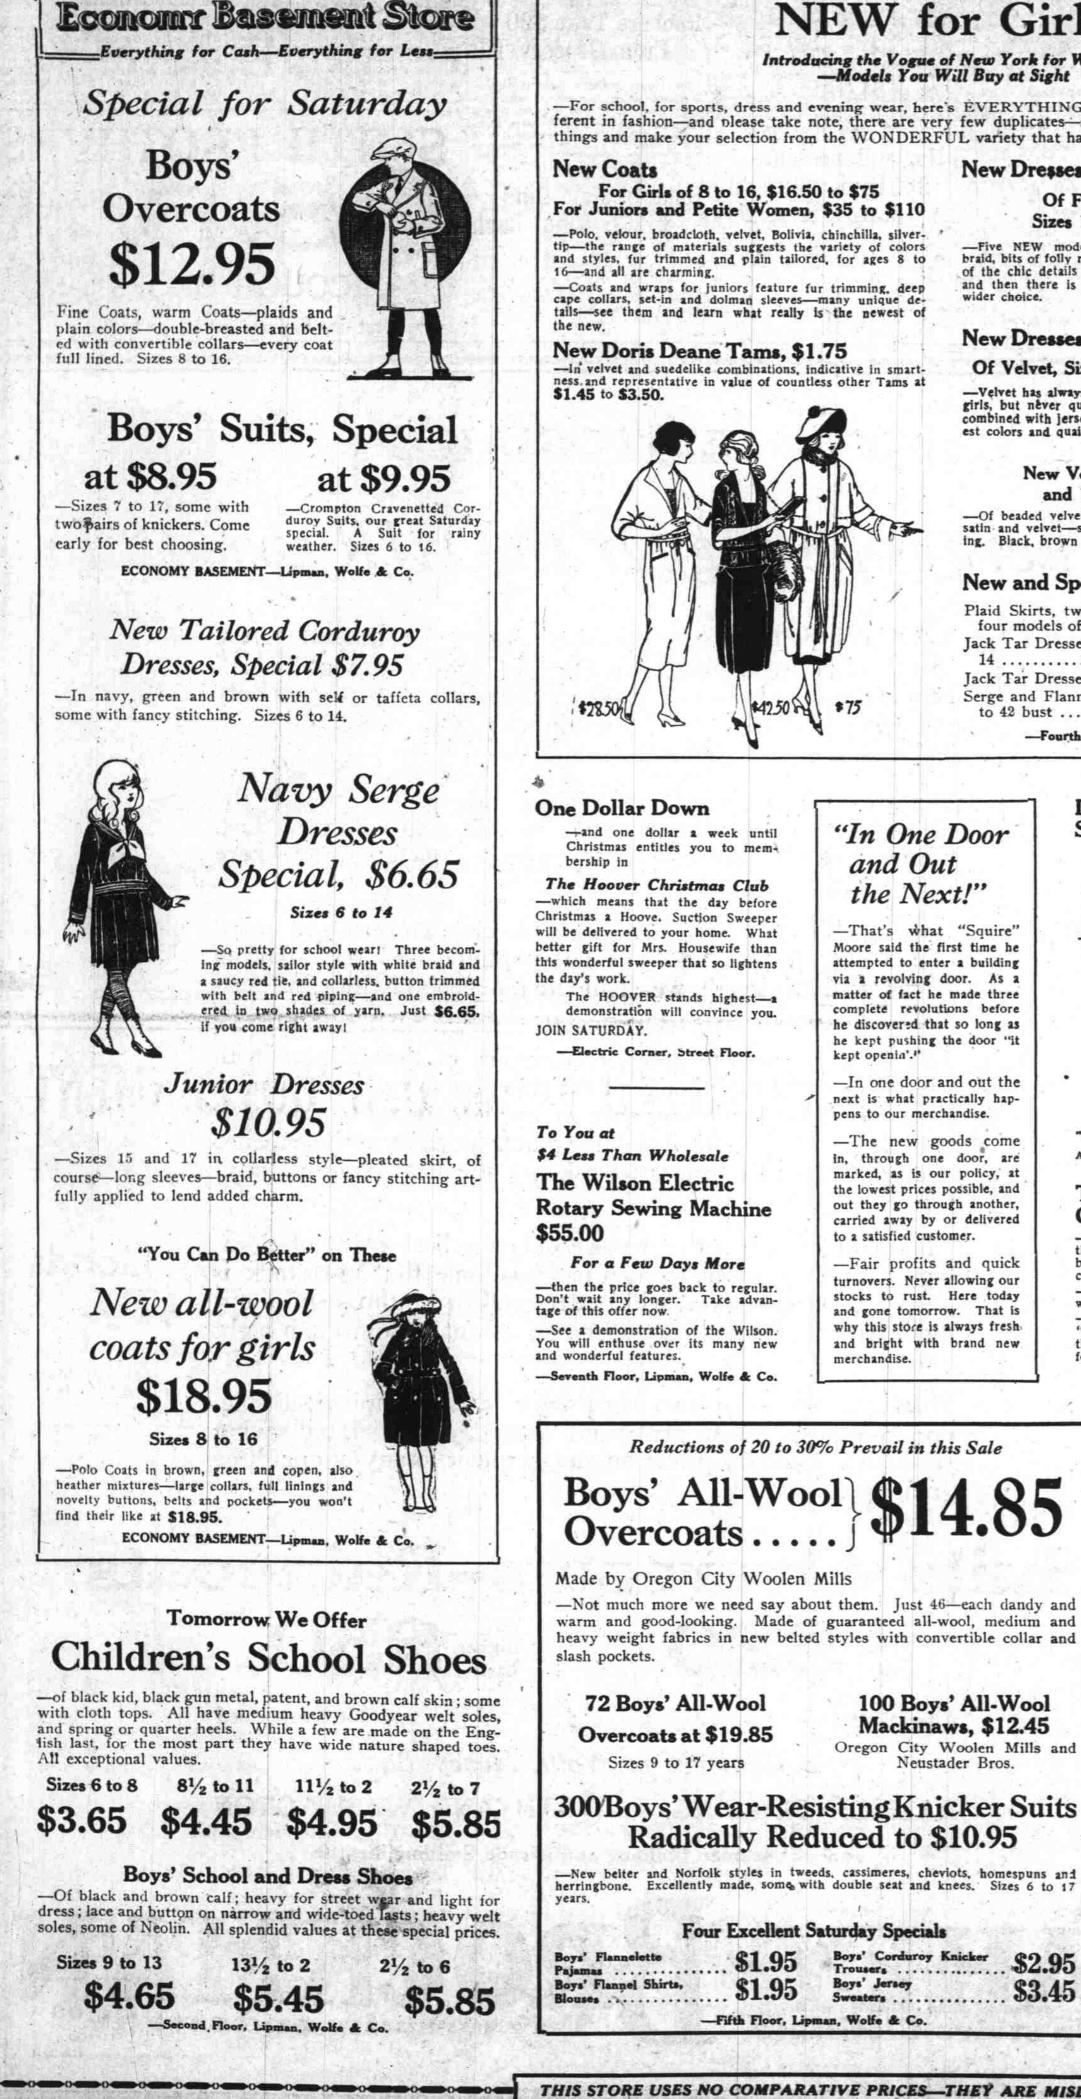

New Dresses

wider choice.

New Dresses

est colors and quaintest designs.

ing. Black, brown and navy.

New and Specially Priced

Plaid Skirts, two models at \$7.95 and

Jack Tar Dresses of fine serge, sizes 6 to

Serge and Flannel Middies, sizes 8 years

Of Fine Serge and Velour

Sizes 14, 16 and 17, \$28.50

-Five NEW models of fine serge-pleats, sashes, cire braid, bits of folly red piping and hand embroidery are some of the chic details that you will find in one or the other,

and then there is a smart model of velour to give even

Of Velvet, Sizes 8 to 16, \$16.50 to \$32.50

-Velvet has always fashioned the most beautiful frocks for

girls, but never quite so lovely as these NEW ones, some combined with jersey, some hand embroidered in the bright-

New Velvet Frocks in Sizes 15

and 17, \$29.50 to \$42.50

-Of beaded velvet-just exquisitely becoming-others of

four models of all wool velour plaids .... \$11.95

14 ......\$12.50 and \$14.50

to 42 bust ......\$8.50 to \$10.95