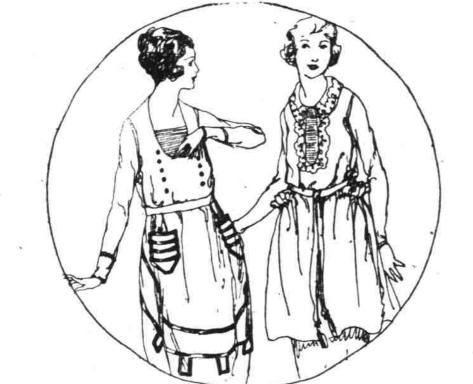

-Meier & Frank's: The Store for Men, Main Floor. (Mail Orders Filled.)

as toast, as piquant as a sixteen year old girl, as pretty as spring flowers.

You can easily imagine how these charming garments will change the appearance of any blouse or frock. The belt shown in the picture is of leather and can be bought separately if you like the effect, because these slip-ons are complete without belts.

Two styles, with and without sailor collars and in plain or ribboned weave. Colors include pink, bisque, canary, salmon, orchid and mastic. Sizes 36 to 44.

Why not buy some for holiday gifts? -Meier & Frank's: Center Aisle, Main Floor. (Mail Orders Filled.)