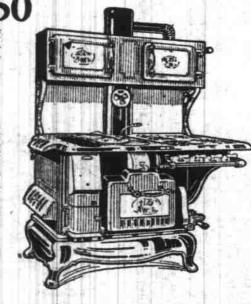

## \$180 Combination Range **Special \$162.50**

these Ranges to sell at the above special price we suggest placing your order first thing Monday morning. Burns Coal, Wood

or Gas -Style as sketched. Equipped with elevated broiler and warming closet providing increased capacity and added convenience. Large combination oven for either fuel and roasts and bakes to perfection. Come in and let us demonstrate the labor and fuel saving feature of this famous Detroit Jewel Range. Sale price includes water coil

and connection — ready for use. \$180 range. Priced \$162.50 very special Monday at \$162.50 —CASH OR EASY PAYMENT PLAN -Third Floor