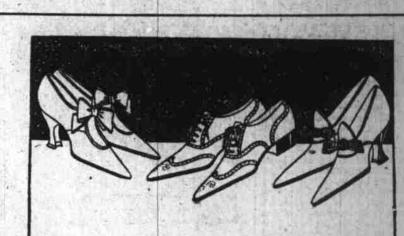

## Women's White Shoes

HALF PRICE

-Monday morning we launch our Annual 1/2-Price Sale of White Footwear, Thousands of dollars worth of White Shoes, Pumps, Oxfords and Ties to go in order to get the stock in shape for fall lines now beginning to arrive.

### Pumps and Oxfords

buck Pumps and Oxfords with military or Louis heels and welt soles.

-Women's White Canvas and Nu- -- Women's White Canvas Pumps uck Pumps and Oxfords with mil- and Oxfords with hand turned or welt soles, medium or high heels, John Kelly, Grover Selby and other reliable makes included in this lot.

Regular \$11.00 to \$13.50 Pumps and Oxfords \$5.50 to \$6.75 pair.

narrow tipless toe or wide toe with cap. Strictly high-class footwear.

Regular \$7.50 to \$10.00 grades now priced \$3.75 to \$5.00 pair.

#### Women's White Canvas Shoes Offered at Half Price

-Women's White Canvas high or low Shoes in several well known makes and in every conceivable

-Women's High Laced Shoes of white canvas. All have Goodyear welt soles. Fiat heels and round toes -military heels and narrow toes. style. High, low or medium heels.
Fiber, leather or rubber soles. Regular \$3.98 to \$6—\$1.99 to \$3 pr. to \$11 Footwear at \$3 to \$5.50 pr.

#### Last Week's Sale Continues

—Women's Pumps, Eyelet Ties and Laced Oxfords of black or brown kid, dull calf, patent colt. \$9.00 to \$15.00 grades—\$4.50 to \$7.50 —All Children's Welt Sole Oxfords and Mary Jane Pumps at 1/2 PRICE—Broken lines of Men's Shoes and Oxfords are on sale at 1/2 PRICE