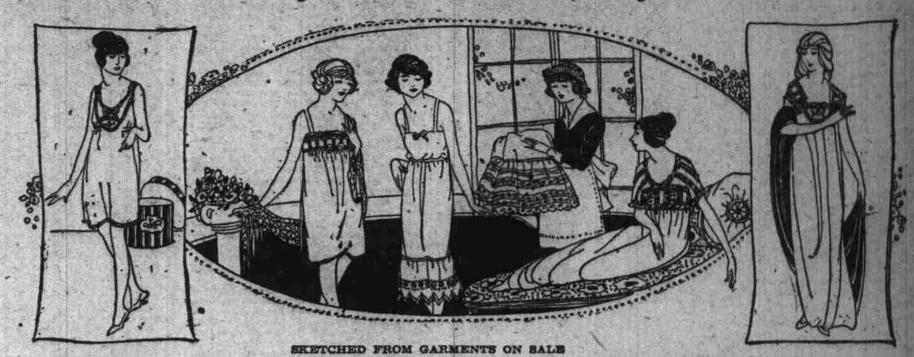

### Muslin Gowns, Envelope Chemise and Petticoats THAT BRINGS ITS FULL QUOTA OF SAVINGS ALONG WITH THE FINE QUALITY AND WORKMANSHIP THAT IS EVEN UNUSUAL FOR THE HIGHER PRICES THAT

Wonderful White Petticoats

—Yes, truly wonderful at such a pricet —Lace and embroidery trimmed and tailored styles, hemstitched, scalloped or tucked. Made of longcloth and sateen, some with double panel fronts in flesh and white. The majority of them are fitted with dust ruffles and some are lace trimmed. Choice \$1.95.

#### Beautiful Envelope Chemise

-A splendid quality of soft finished longcloth trimmed with dainty laces and fine embroid-eries—regulation and strap styles. Many have deep yokes of lace. Back and front combined with insets of embroidery and shirrings—also some with tiny bows and beading. Sizes 38 to 44. Choice \$1.95.

THESE GARMENTS ORIGINALLY SOLD FOR. CHOICE Eight Styles in Gowns Tallored an diace trimmed, sleeveless, kimono or long sleeves, high neck; round, square and V necks, finished with yokes of lace, combined with insertions of embroidery and clusters of shirrings or hemstitching. Choice \$1.95.