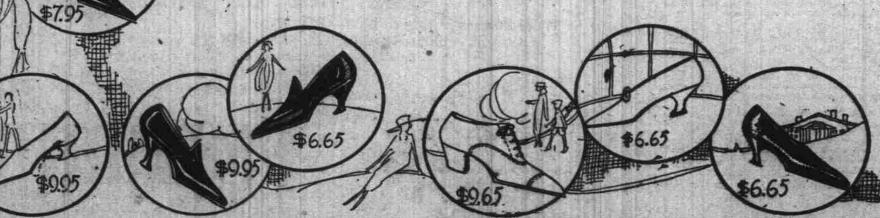

## The Greatest Shoe Sale Of the Year Begins Monday!

—Greatest in the number of lines involved, greatest in the reductions on such footwear as Red Cross and Wichert & Gardner.

-Come Monday and choose from thousands of pairs of pumps and oxfords at prices that will save many thousands of dollars to the women of Portland.

### WOMEN'S PUMPS

-Of patent, black, brown and bronze kid, black velvet and white poplin, some made with high tongue effect. also low opera pumps with bow, and other styles. Baby Louis and high Louis heels, light turn and medium heavy soles.
All sizes from 2 to 8.
Widths AA to C.

### **RED CROSS PUMPS**

-A special group of these famed pumps. Of black and brown kid, brown calf, and patent. Some with high throat, some with high tongue and made buckle to match. Pumps. with high covered Louis heels, broken lines but good selection in sizes 2 to 8, widths AAA to B.

### RED CROSS OXFORDS

-Also other high-grade oxfords in black and brown kid and calf, with wide and medium toes, low and medium Cuban heels, and welt soles. These are the most desired walking shoes, the kind that will staple sellers at much higher prices. Sizes 2 to 9, widths AAA to D.

### PUMPS AND OXFORDS

-Red Cross and Slater shoes comprise this splendid group. Of black and brown kid and calf, welt and turn soles, Cuban and Louis heels. Colonial pumps with heavy soles and straight heels are included. Sizes 2 to \$9.65

### **PUMPS AND OXFORDS**

-Wichert and Gardner is the name that stamps this footwear as being of the very highest grade. Opera pumps, bench turned, and high throat pumps; also oxfords. Louis, Baby Louis and straight Cuban heels, some with welt soles. Patent, black kid and calf and white kid are the materials. Sizes 1½ to 8, widths AAA to C.

### ODDS AND ENDS

-Several new lines have been grouped to sell at this greatly reduced price. Included are pumps, oxfords and oneeye ties forming a large assortment with a wide range of sizes, and especially good \$6.85 choosing in narrow widths. Sizes 11/2 to 9.