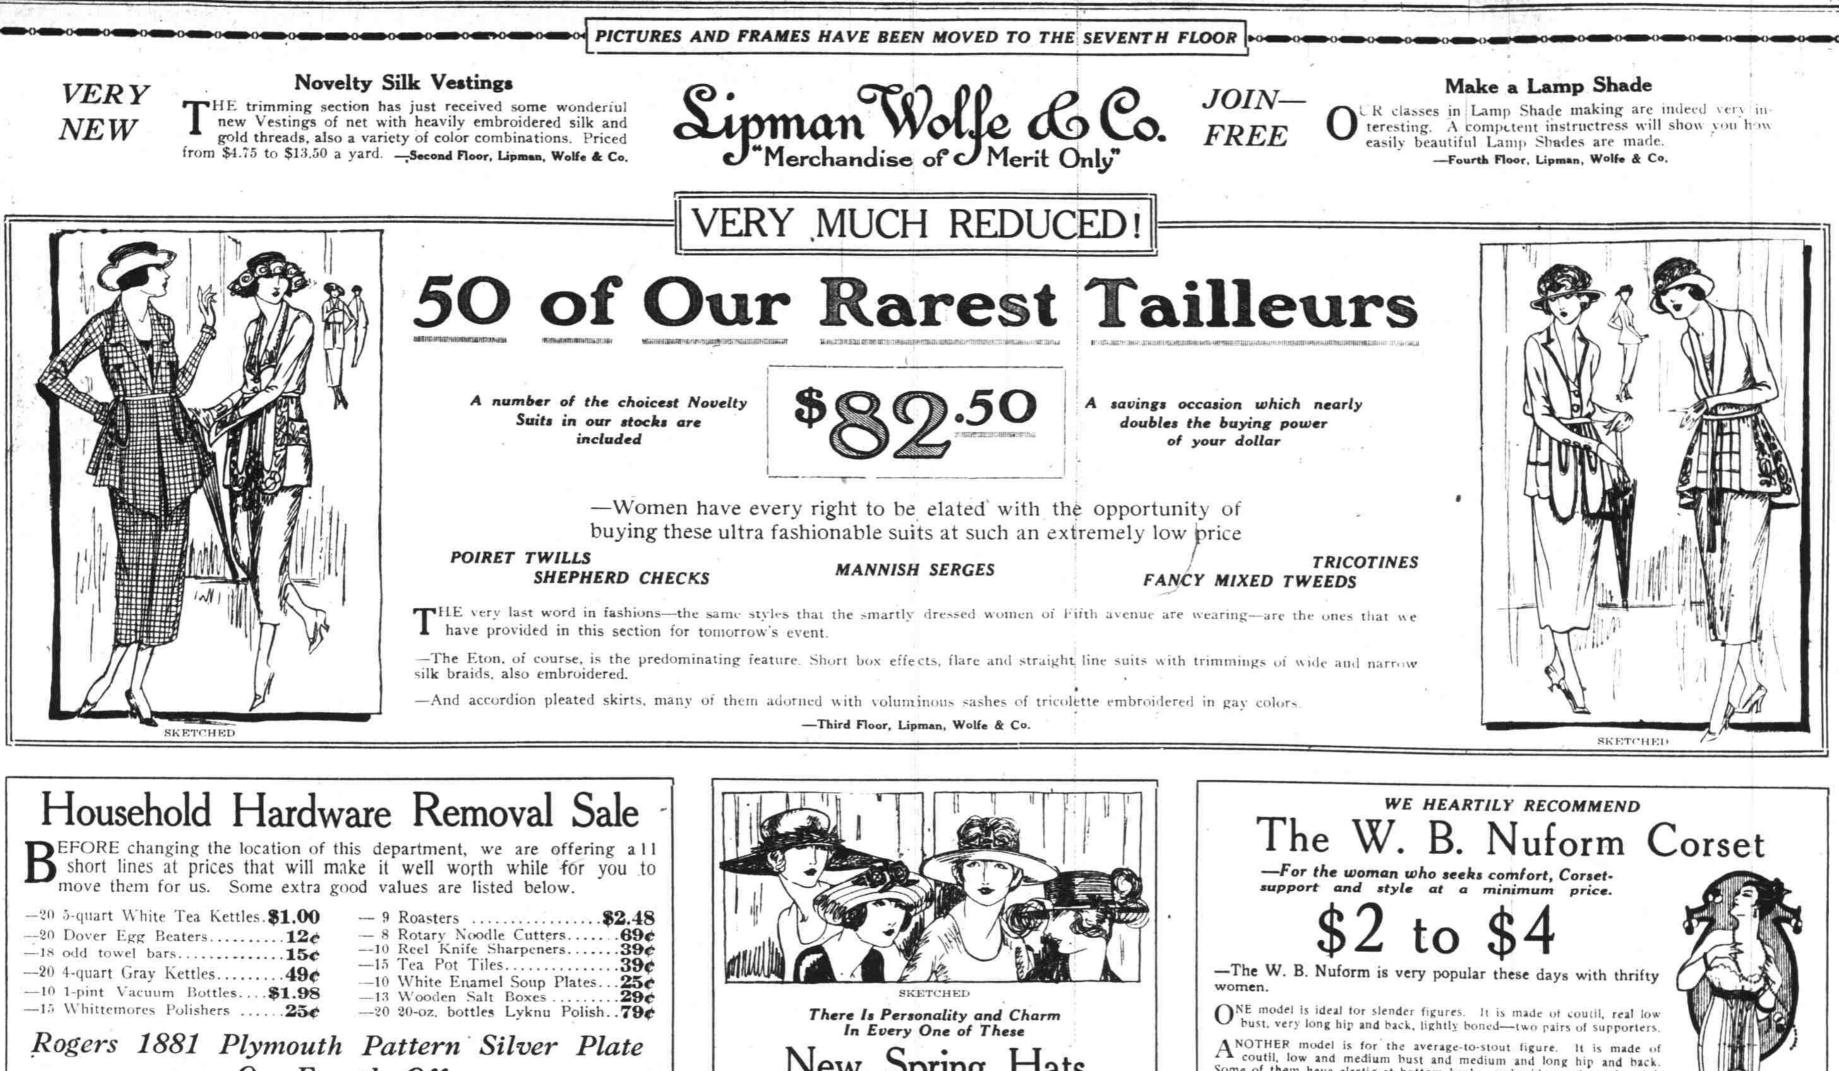

Rogers 1881 Plymouth Pattern Silver Plate **One-Fourth** Off -Eighth Floor, Lipman, Wolfe & Co.



### MINERVA YARNS IN NEW SHADES

FAMED for their softness of color and fineness of texture, the new Minerva luster wools, Iceland wools, silk mixed and other weights, have just been received in many colors and new shades. Here only in Portland. Choose while assortments are complete. -Art Needlework, Fourth Floor.

A may select. And so you may rest assured that Hats for every type are included.

-Trimmings of flowers, fancy novelties and wing effects-and combinations of soft crepe.

-Plenty of all the favorite Spring shades-and plenty of black as well.

-Third Floor, Lipman, Wolfe & Co.



# Fashionable Silken Fabrics Underpriced in This Six-Day Sale

### WHITE SPORT SATINS VERY SPECIAL Yd.