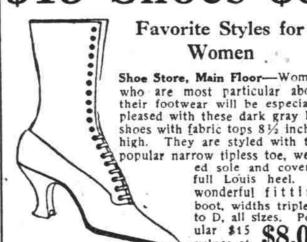

## Shoes \$8

Women Shoe Store, Main Floor-Women who are most particular about their footwear will be especially pleased with these dark gray kid shoes with fabric tops 81/2 inches shoes with fabric tops 8½ inches high. They are styled with the popular narrow tipless toe, welted sole and covered full Louis heel. A wonderful fitting boot, widths triple A to D, all sizes. Pop-

### ular \$15 \$8.00 Women's \$15 Shoes \$9

-Pleasing styles in women's laced boots with 9 inch tops with pointed toe last and leather heels, half Louis style; Goodyear welt, dark brown kid with field mouse brown tops. Widths AA to D. Sizes 3 to 9. Regular \$15.00 values, \$9.00 specially priced to sell now at only

#### Women's \$16 Shoes \$10 -Women's laced boots of field mouse brown kid

on the wanted recede last, with leather half Louis heels and aluminum plate. This is one of the popular early spring shades. All sizes \$10.00 and widths. \$16.00 values, the pair