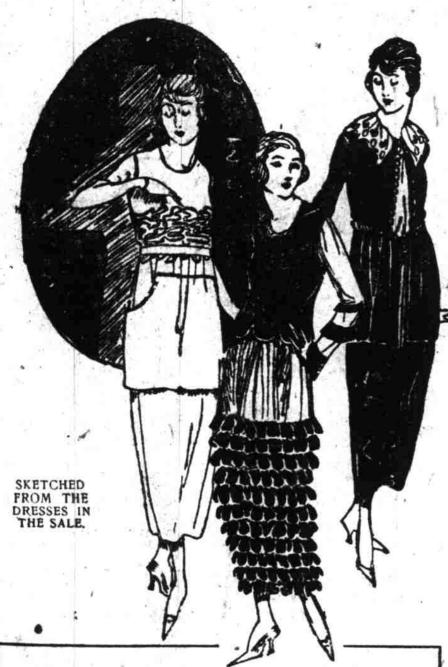

Women's New Winter Coats

buckles and pockets.

Greatest Value of the Season \$

Just When You Need It Most

DRESSES OF ALL-WOOL SERGE DRESSES OF VELVETEEN

-An assemblage of Dresses such as Portland has not seen before at such a price concession. -For these are dresses of style and individuality, of charming lines, of fine materials and workmanship, These dresses were priced the cash only way for far less than such values would bring under any other conditions.

Very smartly tailored.

DRESSES OF ALL-WOOL TRICOTINE DRESSES OF SILKS

-And now they are reduced to create the greatest of all dress sales-a true public service event. Taupe Copenhagen

Coats of Excellent Materials