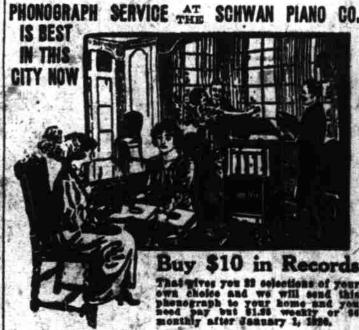

PHONOGRAPH SERVICE THE SCHWAN PIANO

USED PHONOGRAPHS Oak Victor ..... \$95.00 Mahogany Victor. 60.00 i Leward Mahog.... 65.00 i Oak cyl. Edison... 35.00 i Concert Cabinet... 55.00 1 Lakeside ...... 15.00 I Lakeside Mahog. 12.50 i Oak Edison Cyl., 15.00. 1 Oak Edison Cyl. . 15.00.

Schwan Piano Co.