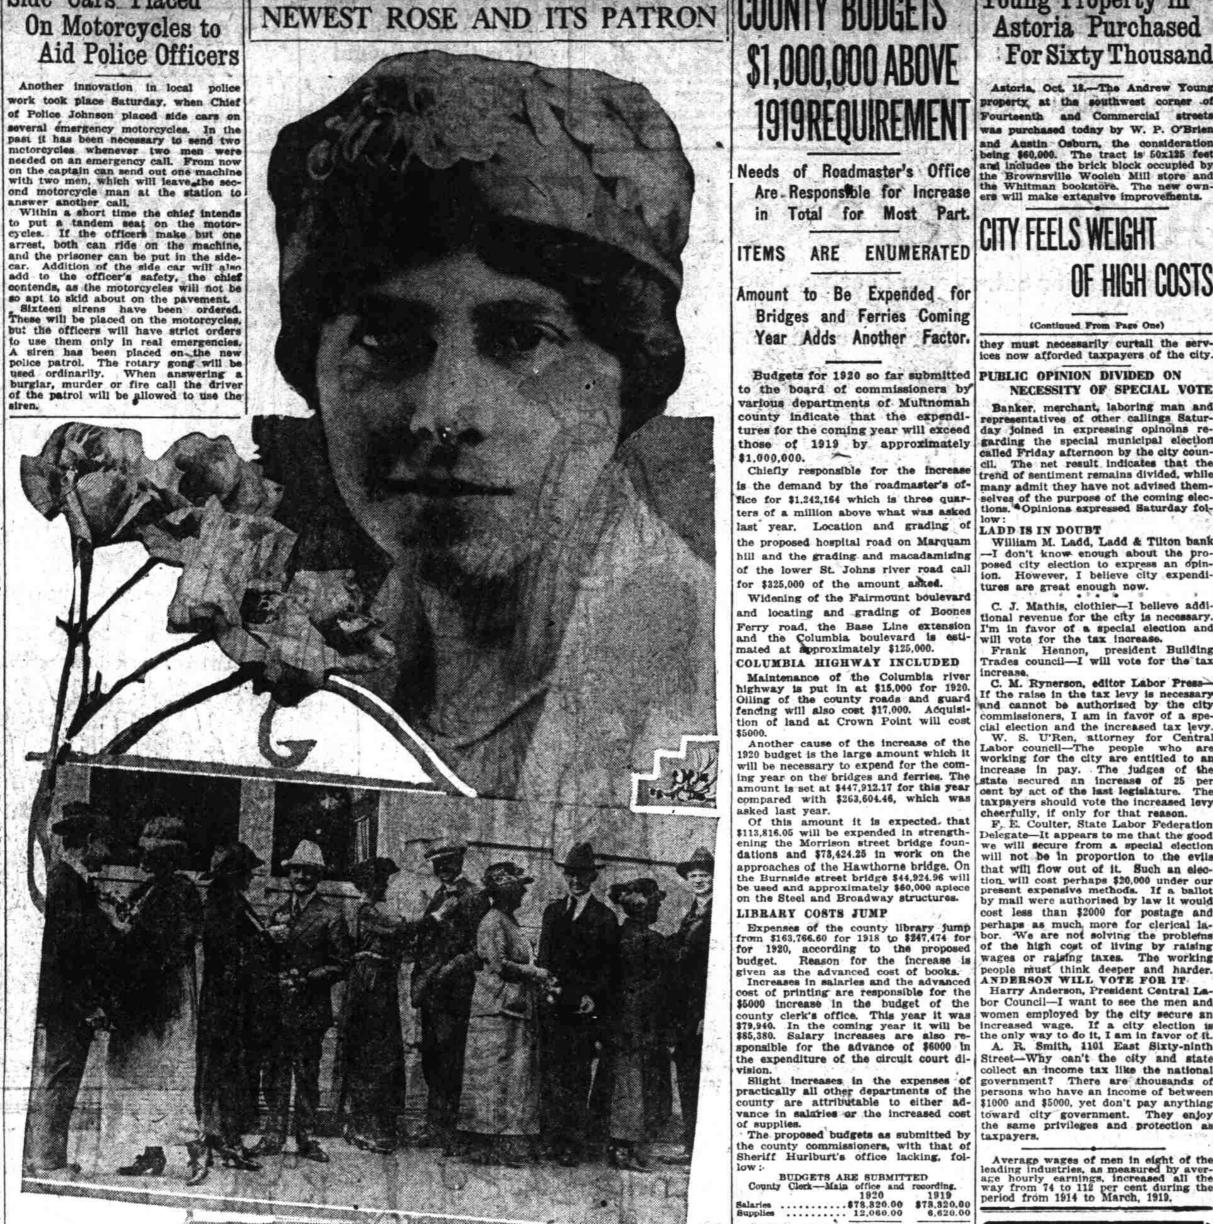

Ceremonial at Portland Ad club meeting attends naming of beautiful floral variety, of which 250 s were picked in the city park on Wednesday by C. P. Keyser, superintendent of parks, especially for casion. Above, left-Mrs. Walter T. Sumner rose. Right-Mrs. Walter Taylor Sumner, wife of the E bishop of Oregon, patron for new blossom. Below-Group of luncheon guests who introduced M ner rose to lapels of the coats of Portland men. From left-Charles Berg, Mrs. Rublow of Pi Mrs. E. H. Holt, E. J. Jaeger, Mrs. John Hilton, E. H. Holt, Mrs. C. H. Levis, W. E. Conklin, Mr Deyle, New York; Ira L. Riggs.

Mayor, Fearing He

Commercial and esthetic values of the ing purposes, according to Currey. He lifically, several blooms appear rose were discussed by leading Ad club orators at the luncheon of the organiza-with the native bries at the testing sta-exceptional fragrance. with the native brier at the testing sta-

The new bloom was named Walter T. Sumner rose, in hon wife of Bishop Sumner. Frank Branch Riley told of

publicity given Portland by the The chief event of the Ad club lunchtion of its luxuriant bloom. eon was the naming of a rose produced Other speakers were W. A. El

sided. Oregon wild brier rose furnishes by Albert J. Clarke, Portland florist and Other speakers one of the best-known stocks for graft- rose grower. This rose grows pro- George L. Rauch.

Auto Crashes House; Woman D HEAR INTERESTING Senseless as R When the rear wheels of an a talks at luncheon in charge of Mrs. W. Spire of Forty-sixth street north, skidd streetcar rall near East T street and Sandy boulevard, -i \$50 in each case. A total of 23 have Mrs. George Gerlinger, Frank the automobile to swerve, and wily machine did not stop in race until it had crashed into