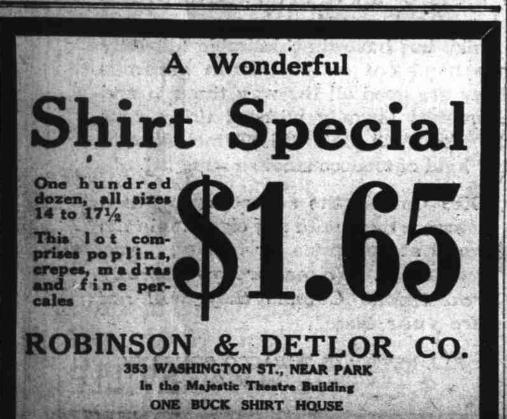

Imported Pongee Silks, Special, \$1.19 Yard

On Sale Thursday in the Basement Underprice Store

-SEVERAL HUNDRED YARDS in this special one-day sale. Full 34 inches wide and just the right weight for summer dresses and skirts-also much used for men's shirts. This is part

of a large import shipment ordered over a year ago. Women who keep posted on market values will quickly realize this is no ordinary sale. On account of quantity being somewhat limited, mail orders will not be accepted. Shop early in the morning and get choice







-Dinner Plates special at 15c -Tea Cups and Saucers at 15c -Lunch Plates special at 14c -Open Vegetable Dish only 23c -Pie Plates special at only 9c -Soup Plates priced special 13c



Bargain Circle 1st Floor-Wom-en's White Sateen Petticoats with adjustable waistlines. Regular \$1.79 and \$1.98 val-ues. Priced special \$1.49