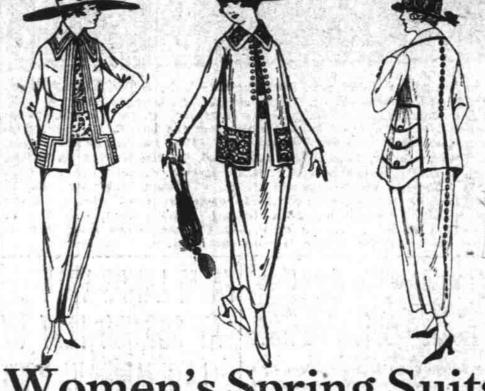

#### Women's Spring Suits Beautiful New Camisole Laces In a Notable Collection

Second Floor-Not only is this stock of suits large and varied, but every garment is of authentic style and the workmanship is of the best. Women who plan to get their suits for Easter Sunday are urged to make selections at once while lines are complete. New suits as low as \$25 and up to \$140

#### Suits at \$35.00

-Smart new suits made up in good | -Of high grade gabardine made fancy plaid silk, vestees of rajah silk, trimmed with buttons. Very excellent values priced at \$35.00 gathered at waist. Priced \$57.50

Suits at \$42.50 -Suits of blue serge, attractive box

coat with fancy collar and tie. Em-

#### Suits at \$57.50

quality navy blue serge. Lined with | in blouse effect, with fancy vestee

Suits at \$75.00

-Beautiful suits of tricotine, novelty belted effect, with silk braided broidered panel effect front and belt and wide band of tricolet with back. Tailored skirt with gathered overbands of tricotine. Slash bottom back. Excellent value at \$42.50 | skirt trimmed with buttons.