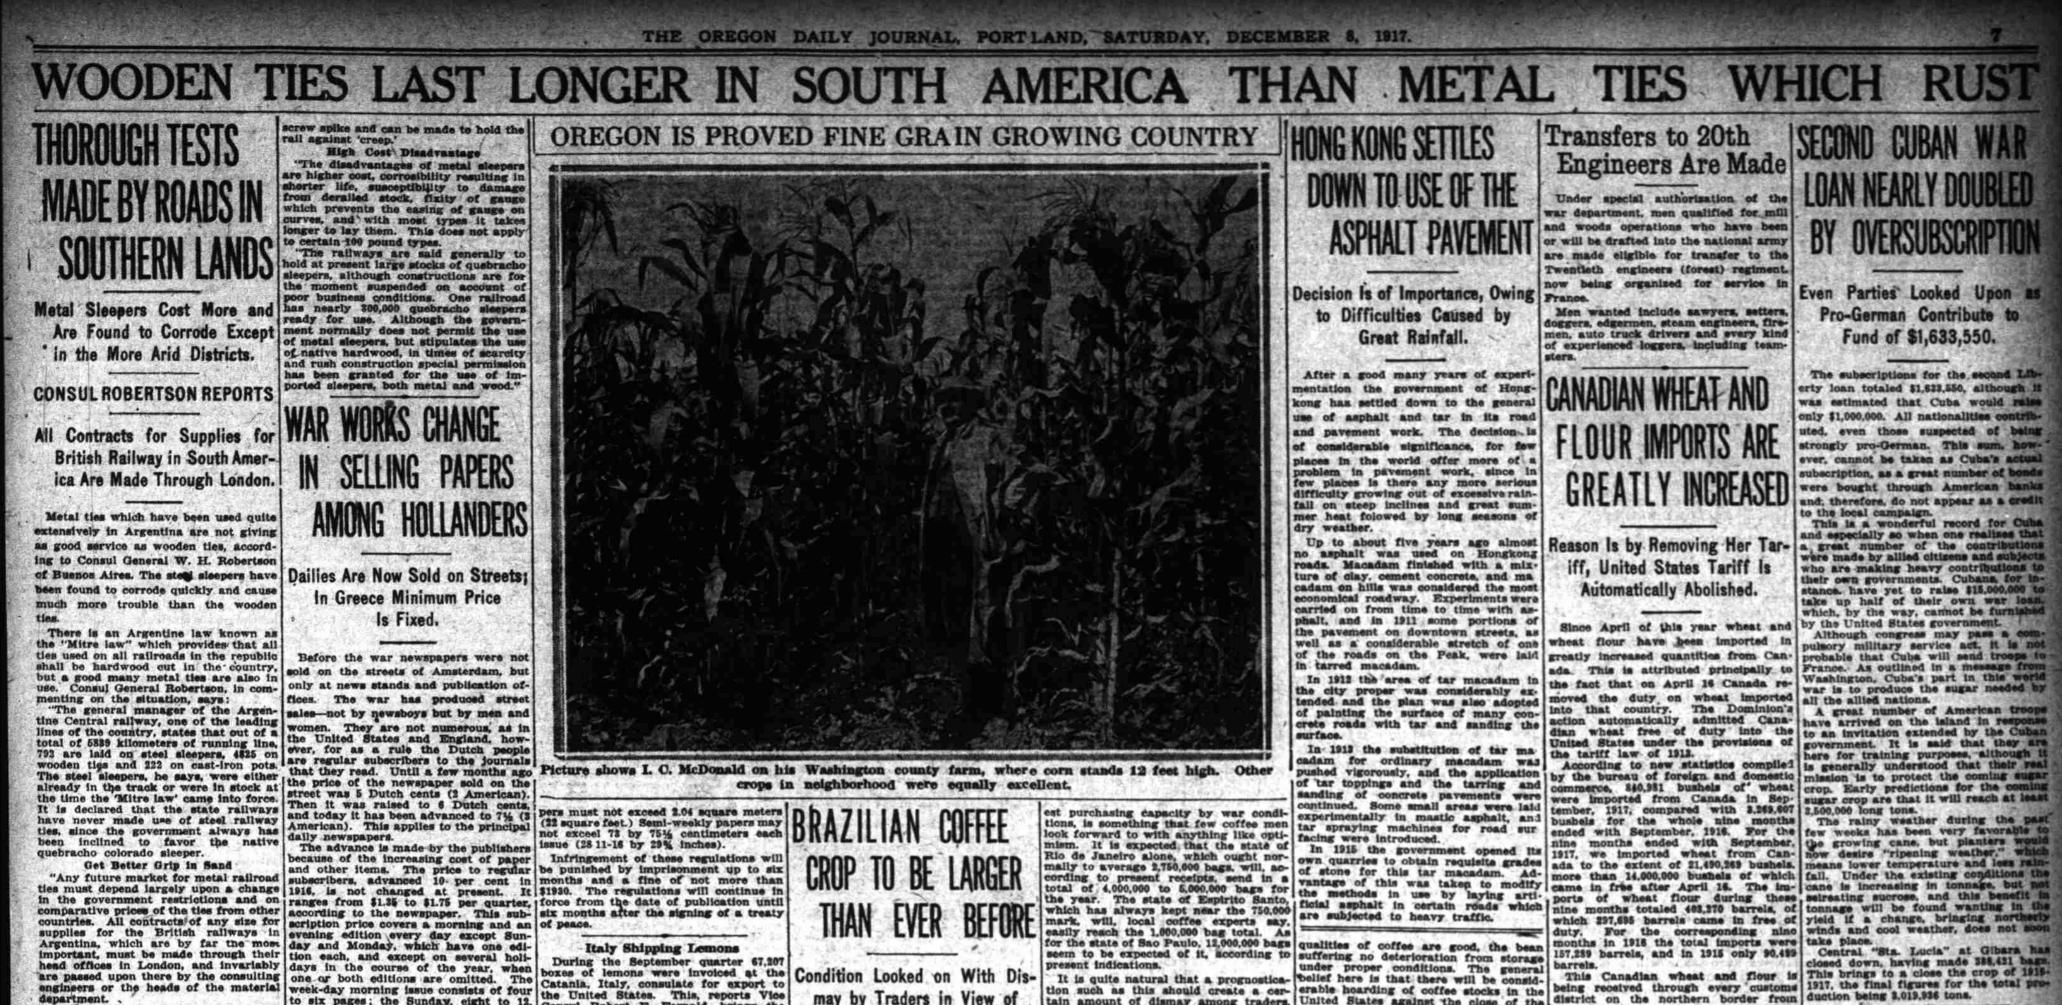

week-day morning issue consists of four to six pages; the Sunday, eight to 12. The evening issue which is the most im-"An expert says that metal sleepers cost more than the quebracho sleeper and are worth less to a railway comportant, consists of 10 to 14 pages. and are worth less to a railway com-pany, since their life is not so long. especially in districts where the soil is of a corrosive nature, this conditon ob-taining largely among the railway sys-tems here. The claim is made that the only advantages the metal sleepers have only advantages the metal sleepers have nual subscriptions to daily papers must over wooden ones are that in arid, sandy be at least 36 drachmas per annum districts their concave underside enables (\$6.35). For exceptional reasons, and

Catania, Italy, consulate