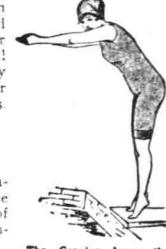

## Annette Kellerman Bathing Apparel For the Lovers of Aquatic Sports

of the season.

All \$15-\$45 Imp'ted Trimmed

The Annette Kellerman suits and tights combine beauty of materials with comfort and becomingness. Of silk and wool jersey materials in plain colors or < stripe effects; also heavy satin in al! black or black and white stripes. Many have fancy sashes of Roman stripes or self-material, and others with wide belts

Swimming Suits \$7.50 to \$15.00 Swimming Tights \$1.25 to \$4.00

These swimming tights were personally designed and perfected by Annette Kellerman, and are the same style of tights as she always wears in her swimming exhibitions.

Every pair of tights bears the name Annette Kellermann Annette Kellerman.

-Third Floor, Sixth Street

The Genuine bears the registered label with the name

Footwear This lace Oxford is one of the

newest creations in summer footwear. In white reigncloth, patent and surpass kid leathers. Priced \$6.00 to \$8.50. Another splendid offering of white footwear is this reigncloth boot. Dressy, cool, comfortable, as well as easy to clean. Other styles with covered or leather Louis heels and welt or turn soles. Priced \$5.00 to \$7.50. -Shoe Shop, Third Floor