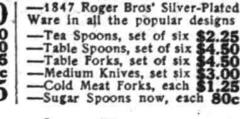

-Community Tea \$2.50 Spoons-the set of six -Table Spoons, set of six \$5.00 -Table Spoons, set of six \$5.00 -Berry Spoons priced ea. \$2.00 -Cold Meat Forks, each \$1.35 -Sugar Shells priced each 90c -Individual Salad \$4.75 Forks, the set of six \$4.75