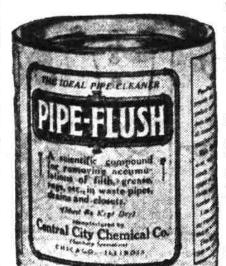

# Clean-Up and Paint-Up

MAY FIRST TO FIFTEENTH

What Is "Pipe-Flush?" —A scientific compound that removes accumulations of grease and filth from drain pipes—a most val-

Sanitary/Measure! opens the hoked-up pipes and

Saves Humbing Bills! Pipe-Fluth is guaranteed to do the work. Simply follow the directions carefully.

PRICE 50c

Comer, McGaughey & Bond,

309 Globe Bldg.

W. P. FULLER & CO.

Specialized Paint

Varnish Products