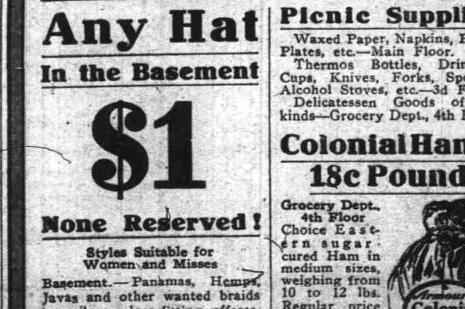

Reception for Artist. The Portland Art association has in-

GIRLS' WASH DRESSES-

Odd lines in 1 or 2 of Frice

vet ribbons, fancy ostrich, flowa lb .... ers, wreaths, etc. Hats \$1 selling to \$4.98, Saturday \$1 Boiled Ham at 35c a Pound Martin's New York Cheese 23c