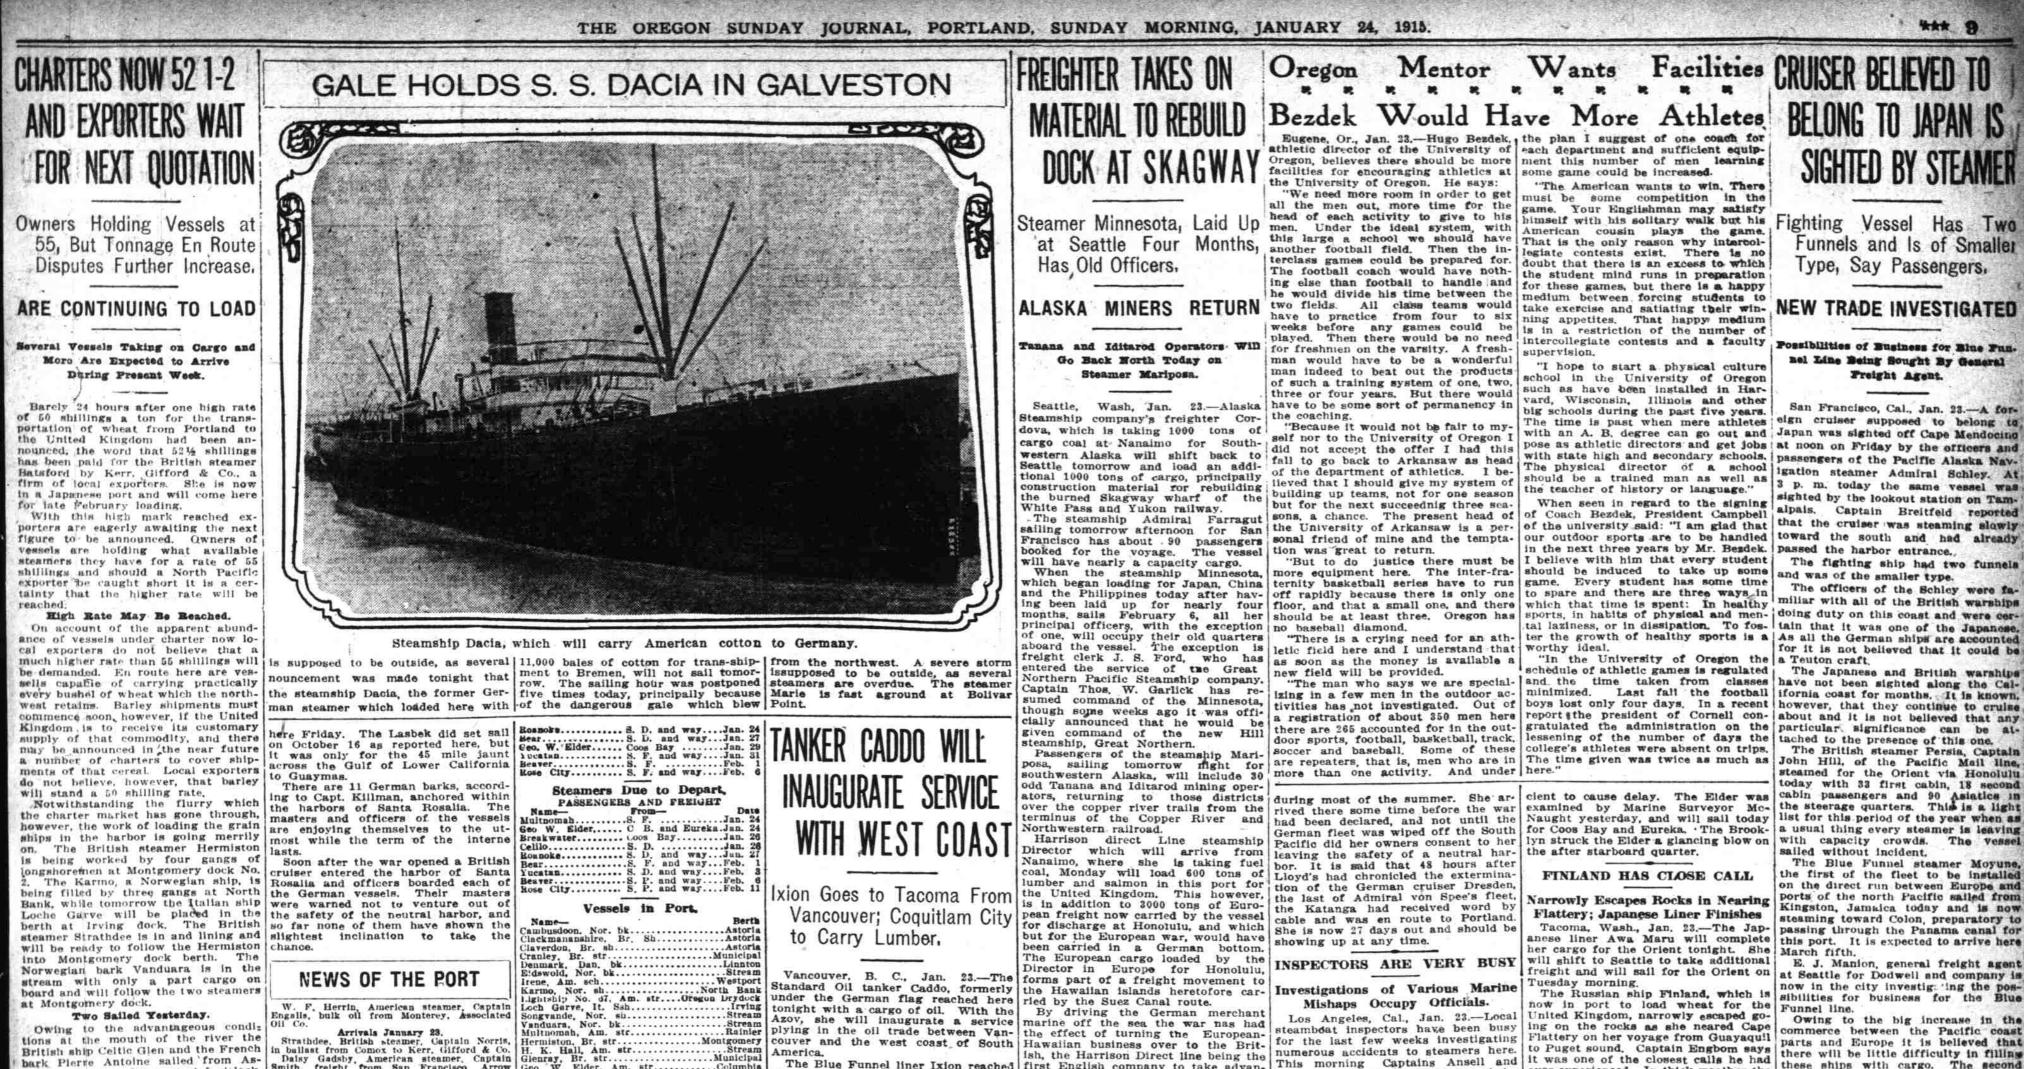

Owing to the advantageous condi-toria yesterday afternoon at 5 o'clock. Only the British ships Claverdon and the Norwegian bark Cambusdoon re-main at the mouth of the river await-ing sailing. In the stream here are the Songwand and the Norwegian bark Cambusdoon re-main at the mouth of the river await-ing sailing. In the stream here are the songwand and the Norwegian bark Cambusdoon re-main at the mouth of the river await-ing sailing. In the stream here are the songwand and the Norwegian bark Cambusdoon re-main at the mouth of the river await-ing sailing. In the stream here are the songwand and the songwand th Only the British ships Claverdon and only the Norwegian ship Songvand and bark Eldsvold, as the British ship Clackmannanshire is to leave down in i