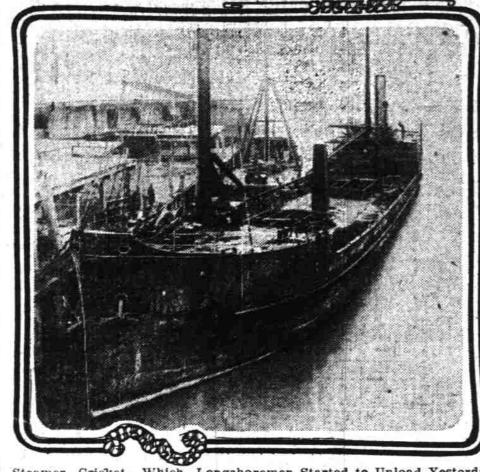

leet, from San Francisco, and the passenger steamer Breakwater from Lincoln, Neb.

Mr. Hoge formerly resided at Forest Grove, where he was owner and editor of the Times for a number of years, and served the town as mayor for one term. He came to Oregon in 1901 from Lincoln, Neb.

Mr. Hoge formerly resided at Forest Grove, where he was owner and editor of the Times for a number of years, and served the town as mayor for one term. He came to Oregon in 1901 from Lincoln, Neb.

The ward at the Oak street dock will mark the completion of the first round trip in the new line.

The Wand is returning from the passenger steamer Breakwater from Lincoln, Neb.

Orville Kilroy, former American Association twirler, who used to twirl for fish, principally halibut and herring,

### FIRE STILL SMOLDERING



Steamer Cricket, Which Longshoremen Started to Unload Yesterday

even the junk man's attention.

clear of every inflammable article, yards, and placed in condition.

noving the damaged cargo in the hold and damaged beyond use, her cabins dividual and team high scores records Great Northern will leave Philadelphia of the steamer Cricket yesterday they and the galley gutted and her steering before the completion of the Panama found the fire still smoldering in the canal and come out to the Pacific coast burlap sacks of walnuts piled on top by way of the Straits of Magellan of 600 tons of asphalt and 100 tons of twisted, and it is probable that at least land club, by four points. The team sulphur. Had the flames ignited this \$65,000 will be necessary to put her record of 1154 by Springfiel