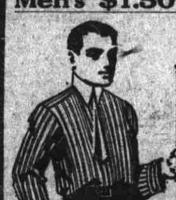

Men's \$1.50 Shirts at 95c

Great Saturday sale of 500 men's crisp new Golf Shirts, coat style, with plain and pleated bosoms, with soft or stiff cuffs attached. Neat patterns. Regular \$1.25 and \$1.50 95c values, on sale at, each 95c Men's \$1.50 Underwear at 95c— 1000 garments of men's wool Underwear, Cooper derby ribbed, Scotch wool and camel's hair, in natural gray, brown and tan. Medium and heavy weight, perfect fitting. 95c