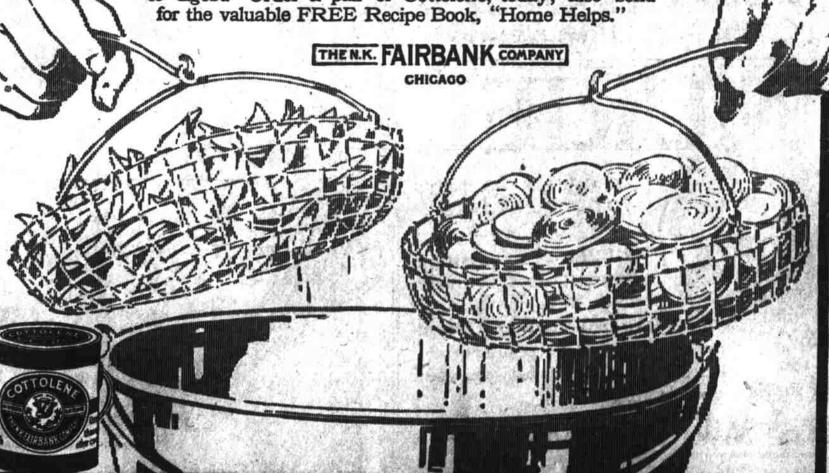

# Cottolene

Fry onions in deep Cottolene; then cook French Fried Potatoes in the same Cottolene; then use this self-same Cottolene, either before or after cooling, for doughnuts, delicate fritters, fried mush, or anything you please.