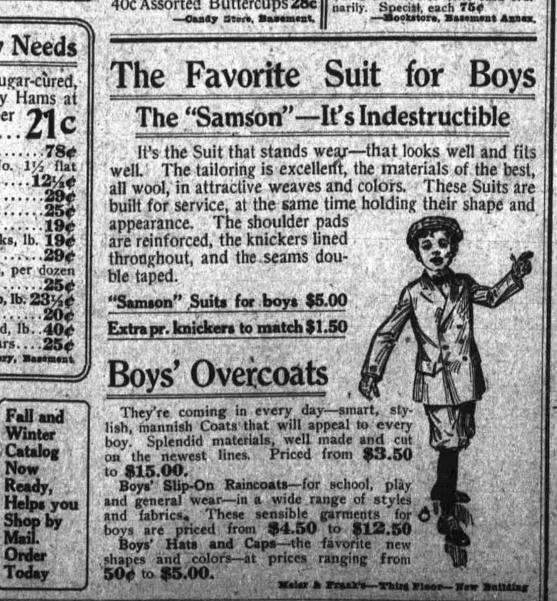

| 1000 cloth-bound Novels-selling                                                                                                                                                                                                                                                                                                                                                                |

Dozen 40¢

selling

Candy Specials 70c Victoria Chocolates 48c 60c Choc. Marshm'lows 43c 40c French Nougat, Ib. 25c 50c Choc. Chips, Ib. . . . 33c 40c Assorted Buttercups 28c —Candy Exerc, Basement.