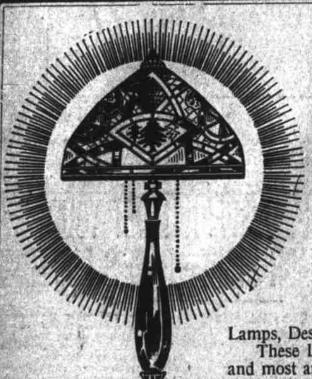

## Remarkable Half Price Lamp Sale

#### A FOUR DAY EVENT

Wednesday, Thursday, Friday and Saturday will be Lamp Days at Meier & Frank's. On these four days you may purchase Lamps ranging in price regularly from \$7.00 to \$50.00 at \$3.50 to \$25.00. They are Gas and Electric Portable Lamps, Reading Lamps, Dining and Living Room Lamps, Hall Lamps, Desk Lamps and Lamps suitable for den and boudoir use.

These Lamps are shown in a wide variety of standards and shades - the newest and most artistic ideas, the softest and most harmonious colorings. Beautifully colored shades that change the entire effect of the most simply furnished room, the practical green reading shades and the soft white shades now so much in vogue-all are represented in this large collection of Lamps that we are offering for this Four Days' Half-Price Sale. Some of these Lamps have been slightly marred in shipping or from han-