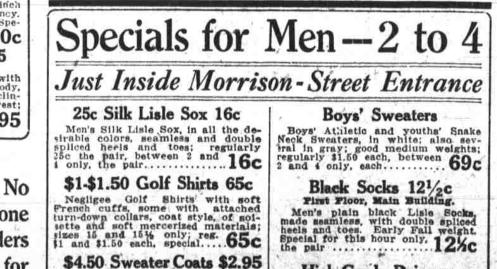

Specials for Men-11 to 2 Just Inside Morrison-Street Entrance

al and the second

### 25c Ties 15c

Silk Mercerized Tubular Wash Four-in-Hand Ties in a wide variety of beautiful colors and patterns; also plain tan, blue, helio and gras; regularly 25c each, between 15c

To \$1.50 Underwear 59c Broken lines of early Fall weights of wool and wool mixed Shirts and Drawers, flat or form fitting; sizes up to 50; regularly \$1.00, \$1.25 and \$1.50 the garment, between 59c