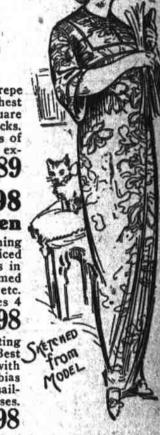

### Women's Long Crepe Kimonos

SPECIAL

(Like Illustration)

Second Floor - Beautiful Japanese Crepe Kimonos in large floral designs in richest oriental colorings in light or dark. Square necks with stitched collar and Dutch necks. Empire and loose effects with trimmings of satin ribbons, pipings, etc. One style exactly as sketched to the right. All \$1.89 sizes. Buy them tomorrow, at ... \$1.89