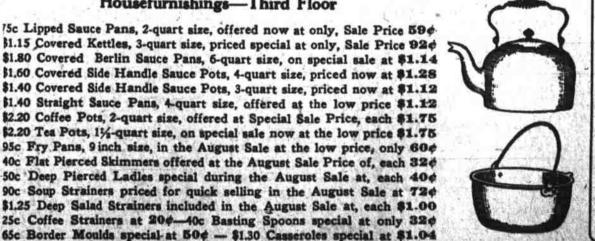

### A Great August Sale of Aluminum Cooking Utensils

Housefurnishings-Third Floor

Free!

'Swissalu' Aluminum Cleaner Free with every purchase of Aluminum Ware amounting to \$1.00 or more. Bring this Coupon with you.

\$1.15 Covered Kettles, 3-quart size, priced special at only, Sale Price 92¢ \$1.80 Covered Berlin Sauce Pans, 6-quart size, on special sale at \$1.14 \$1.50 Covered Side Handle Sauce Pots, 4-quart size, priced now at \$1.28 \$1.40 Covered Side Handle Sauce Pots, 3-quart size, priced now at \$1.12 \$1.40 Straight Sauce Pans, 4-quart size, offered at the low price \$1.12 \$2.20 Coffee Pots, 2-quart size, offered at Special Sale Price, each \$1.75 \$2.20 Tea Pots, 11/2-quart size, on special sale now at the low price \$1.75 95c Fry Pans, 9 inch size, in the August Sale at the low price, only 60¢ 40c Flat Pierced Skimmers offered at the August Sale Price of, each 32¢ 50c Deep Pierced Ladles special during the August Sale at, each 40¢ 90c Soup Strainers priced for quick selling in the August Sale at 72¢ \$1,25 Deep Salad Strainers included in the August Sale at, each \$1.00 25c Coffee Strainers at 20¢-40c Basting Spoons special at only 32¢