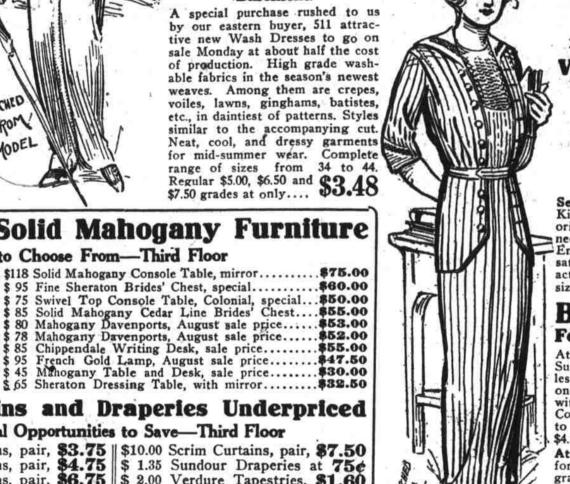

### 511 New Wash Dresses \$3.48

Made to Sell at \$5.00 to \$7.50. On Sale in

A special purchase rushed to us by our eastern buyer, 511 attractive new Wash Dresses to go on sale Monday at about half the cost of production. High grade washable fabrics in the season's newest weaves. Among them are crepes, voiles, lawns, ginghams, batistes, etc., in daintiest of patterns. Styles similar to the accompanying cut. Neat, cool, and dressy garments for mid-summer wear. Complete range of sizes from 34 to 44. Regular \$5.00, \$6.50 and \$3.48 \$7.50 grades at only....