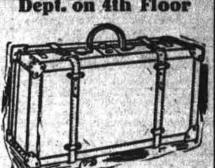

#### 24-Inch. \$5.48 \$7.00 Cowhide Suit Cases. 24-inch High-Grade Cowhide Suit Cases with sewn ring Dept. on 4th Floor

handles, large leather corners, two straps all around, brass locks and catches, cloth lined, and has shirt \$5.48 folds. Regular \$7.00 value. Special at ......