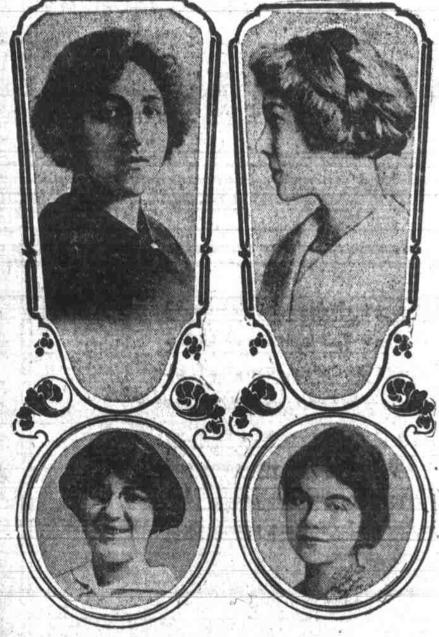

The shirt waist classes for business

much wanted."

with a tendency to graduate at

Lincoln High school girls, prominent in dress reform movement of which Miss Minnie Nemerousky is president and Miss Romaine Elliott secretary. Top, left-Anne Nemerousky; right, Romaine Elliott. Bottom, left-Minnie Nemerousky; right, Alta Armstrong.