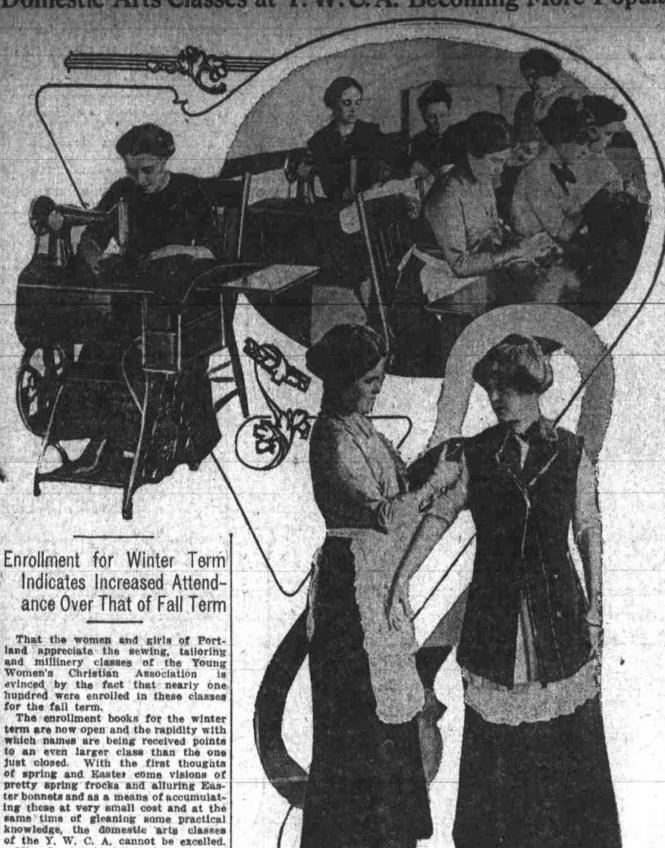

the bottom, giving a semi-hobbled effect," says Miss Lewis. "The spring coats of tailored suits are about the

> Top-Sewing class Young Woman's Christian Association. Dressmaking department, Young Woman's Christian Association.