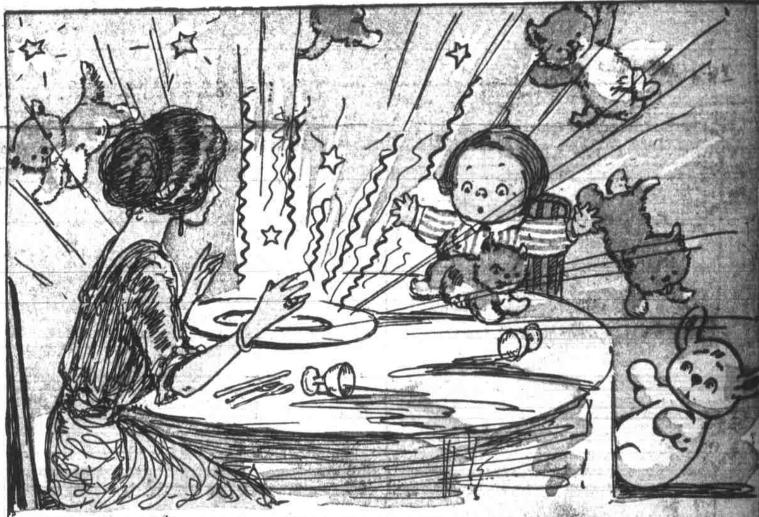

So after whiles, I taked the marketin' basket home to Bridgie an she cooked some o' the cans of cannel stuff for lunch—an'—an' mine dee-ar muvver she goed to cut the can open an' a lot o' stars flied up out o' it an'—an' ey changed into little puppy dogs an' started to fight wif Puppo—an' Puppo sed. "Ki-yi!"

So—so mine dee-ar muvver an' Bridgie an' eve'ybuddy was crful scared 'en—'cause eve'yfing was swarmin' full o' little sky terriers an' eve'ybuddy was 'fraid they'd get the hydrant fobius an'—an' Puppo he climbed up on the mantel piece wif Bridgie's new kitty puss—Killarney Rosie—an' all the sky terriers was sayin', "Sky high!"