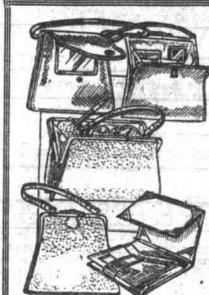

Most Satisfying Reductions On All Handbags Regular \$1.25 Bags Clearance 89¢

-Genuine leather hand bags with silver, nickel, and gold finish frames. These are lined with moire silk, have inside coin purse and come in satchel style or envelope shape, to be carried with leather or cord handle.

#### \$1.50 to \$1.75 Bags, Clearance \$1.19

-Goat seal and velvet bags in assorted styles, including gate frame, pannier, envelope, satchel and hand bag shapes. Frames are in all finishes and bags are leather and moire lined, with cord or leather handles. An endless variety from which to select.

Bags Sold Regularly to \$3.00, Clearance \$1.98

-Silk and leather lined walrus, goat seal and morocco hand bags, fitted with inside purse and mounted on good strong riveted frames. These are in all the newest and most popular shapes.

#### \$3.50 Bags, Clearance \$2.69

-Two-piece bag of genuine goat seal, fitted with coin purse and mirror. Some have leather covered frames and others are mounted on engine-turned German silver frames, with dainty colored moire silk linings.

-Would also call your attention to our line of novelty imported leather and beaded bags, which are all specially priced at a reduction of 25 per cent off former prices.

-First Floor

#### Suitcases Reduced

#### Regular \$6.00 Suit Case, Clearance \$4.75

-24-inch genuine cowhide suit case, with linen lining and inside shirt fold and straps. Has protected corners, heavy ring handle and umbrella straps.

Regular \$11.50 Suit Case, Clearance \$9.25

-Extra heavy French edge cowhide suit case, with double brass locks and catches. Inside is linen lined and has shirt fold and straps. Extra heavy ring handle.

Exclusive Portland Agents for Innovation Trunks and Accessories and the Hartman Trunks