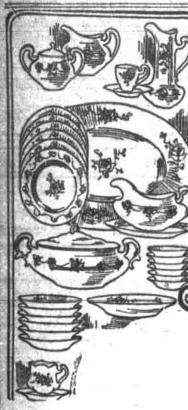

## Haviland China Reduced! American Semi Porcelain

UST at this time, when the needs for the sumptuous Thanksgiving dinner are uppermost in the minds of the housewife, comes this great and timely sale of the worldfamous Haviland & Co.'s French China. Much of the success of the dinner for Thursday, the 28th, depends on the service for the table, and hundreds of homes will provide what's most needed at decided economy during this event.

Every piece of Haviland & Co's China is reduced for this sale.

Dinner Sets-of Haviland & Co.'s French China. New Derby shape No. 4. With yellow and black conventional border. Gold edge. Solid gold decorated handles and knobs, Regular 60-pc. \$32.40 Dinner Sets, at only

100-piece Dinner Sets \$46.80

Dinner Sets-of Haviland & Co.'s French China. Silver shape, with heavy gold edges. Solid gold decorated handles-60-piece Dinner Sets for this sale re- \$42.75

100-piece Dinner Sets \$62.55

Dinner Sets of Haviland & Co.'s fine French dinner ware. Decoration of red and green Grecian key border. Edged with two gold lines. All handles and knobs solid gold decoration.

60 piece Dinner Sets \$40.50 100 piece Dinner Sets \$54.00

Dinner Sets-of Haviland & Co.'s famous French China. Plain Derby shape, with conventional Grecian key border. Gold band edges, with solid gold decorated handles and knobs-60-piece Din- \$46.80

100-piece Dinner Sets \$68.00

Dinner Sets-of Haviland & Co.'s French China. Plain Derby shape, with heavy gold encrusted borders, solid gold decorated handles -60-piece Dinner Sets, re- \$81 duced tomorrow to only

100-piece Dinner Sets, at \$118

Dinner Sets of Haviland & .Co.'s fine French Dinnerware. Wreath decoration of pink blossoms and blue ribbons. Handles and knobs stippled with gold.

60 piece Dinner Sets \$25.20 100 piece Dinner Sets \$36.90