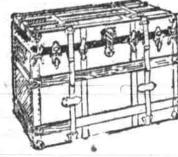

# Reliable Trunks At Very Low Prices

-To introduce our trunks and acquaint you with our complete line of stock we are offering at very attractive prices a few of our best models. We carry nothing but the most reliable makes and every trunk is guaranteed to be perfect in quality, workmanship and materials.

## Special \$5.75

-Medium size trunk, canvas covered, fibre bound, five slats on top, two concealed body bumpers, brass trimmings, Excelsior lock and large tray. Sizes 28x30 and 32 inches.

### Special \$7.50

-Large box trunk, canvas covered, four hard-wood slats on top, bound with vulcanized fiber, and two center bands, valance clamps, front dowels, Excelsior lock, large hinges, bumper clamps, covered tray, cloth lined. 32 inches.

### Special \$9.25

-Steamer trunk, canvas covered, vulcanized fiber bindings, two center bands, hard-wood slats protected by heavy brassplated lip clamps, Excelsior lock, heavy straps, iron bottom, set-up tray, cloth lined, all parts riveted. 36 inches.

### Special \$10,00

-Canvas covered, five hardwood slats, protected by 71/2 inch steel clamps and iron shoe corner clamps on top and bottom, combination safe lock, large size, two trays, cloth lined. 32 inches.

### Special \$16.00

-Large box trunk covered with best quality duck, bound with extra wide vulcanized fiber, solid brass Excelsior lock, extra heavy bolts and dowels, all trimming hand riveted, hard-wood slats, straps, two trays, cloth lined. 36 in-