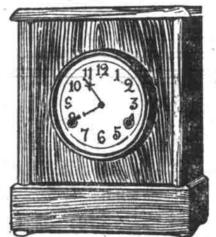

# Mahogany Mantle Clock Special \$3.23

Selling Normally at \$5.00 -This is an exceptional offering at a price heretofore unequaled for

a serviceable New Haven movement mantel clock -Mahogany finish, strikes the hour and half hour, good tone

cathedral gong. Height 11 inches.