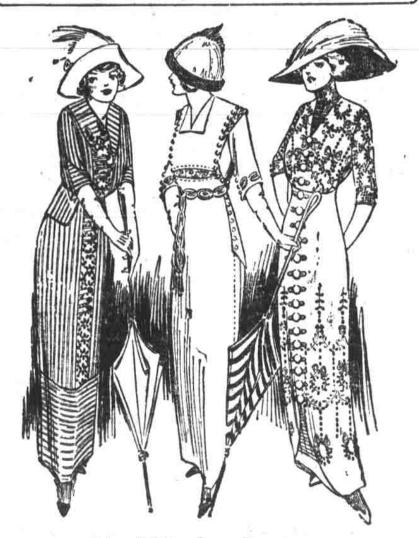

## Hot Weather Dresses of Linen, Lingerie and Taffeta Selling Regularly at \$20.00 to \$38.50 Removal \$12.50

1. +

Dresses on Sale Exactly as Illustrated

-Linen dresses, many of which are exact copies of imported models. They come in new blue, shell pink, lavender, leather, light blue, rose, tan and white. Attractively trimmed with embroideries, tiny buttons, allover laces and lace collars and cuffs. Made in styles that are original and becoming.

-LINGERIE DRESSES in dainty styles, with round or square necks and short sleeves. All white or white trimmed with light blue, black or cadet and peplum dress of eyelet embroidery.

-DRESSES OF WHITE SERGE with satin collars and cuffs.

-TAFFETA DRESSES in navy, brown, black and white. Satin trimmed collars and cuffs. Skirts in plain or tunic styles.