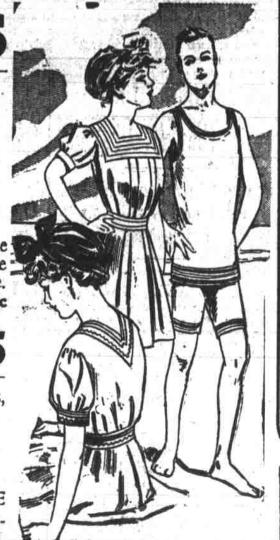

Silk, \$12.50 to \$25.00 Caps, 12c up to \$6.00

The very correct fabric for bathing suits this season is satin. When you're at the beach and see some sylph-like creature rise shimmering from the salt waves, her bathing gown looking as fresh as before her dip, you will know that we have sold her a satin bathing suit.

You'll find a style here that will suit you. Bathing Shoes. . 75c Water Wings. . 25c

The more modest-priced materials are used | We also carry a thoroughly complete line too, of course—and our stock shows the of Children's Bathing Suits. They come best models in all fabrics. Choose now. in mohair, flannel, one piece or separate.