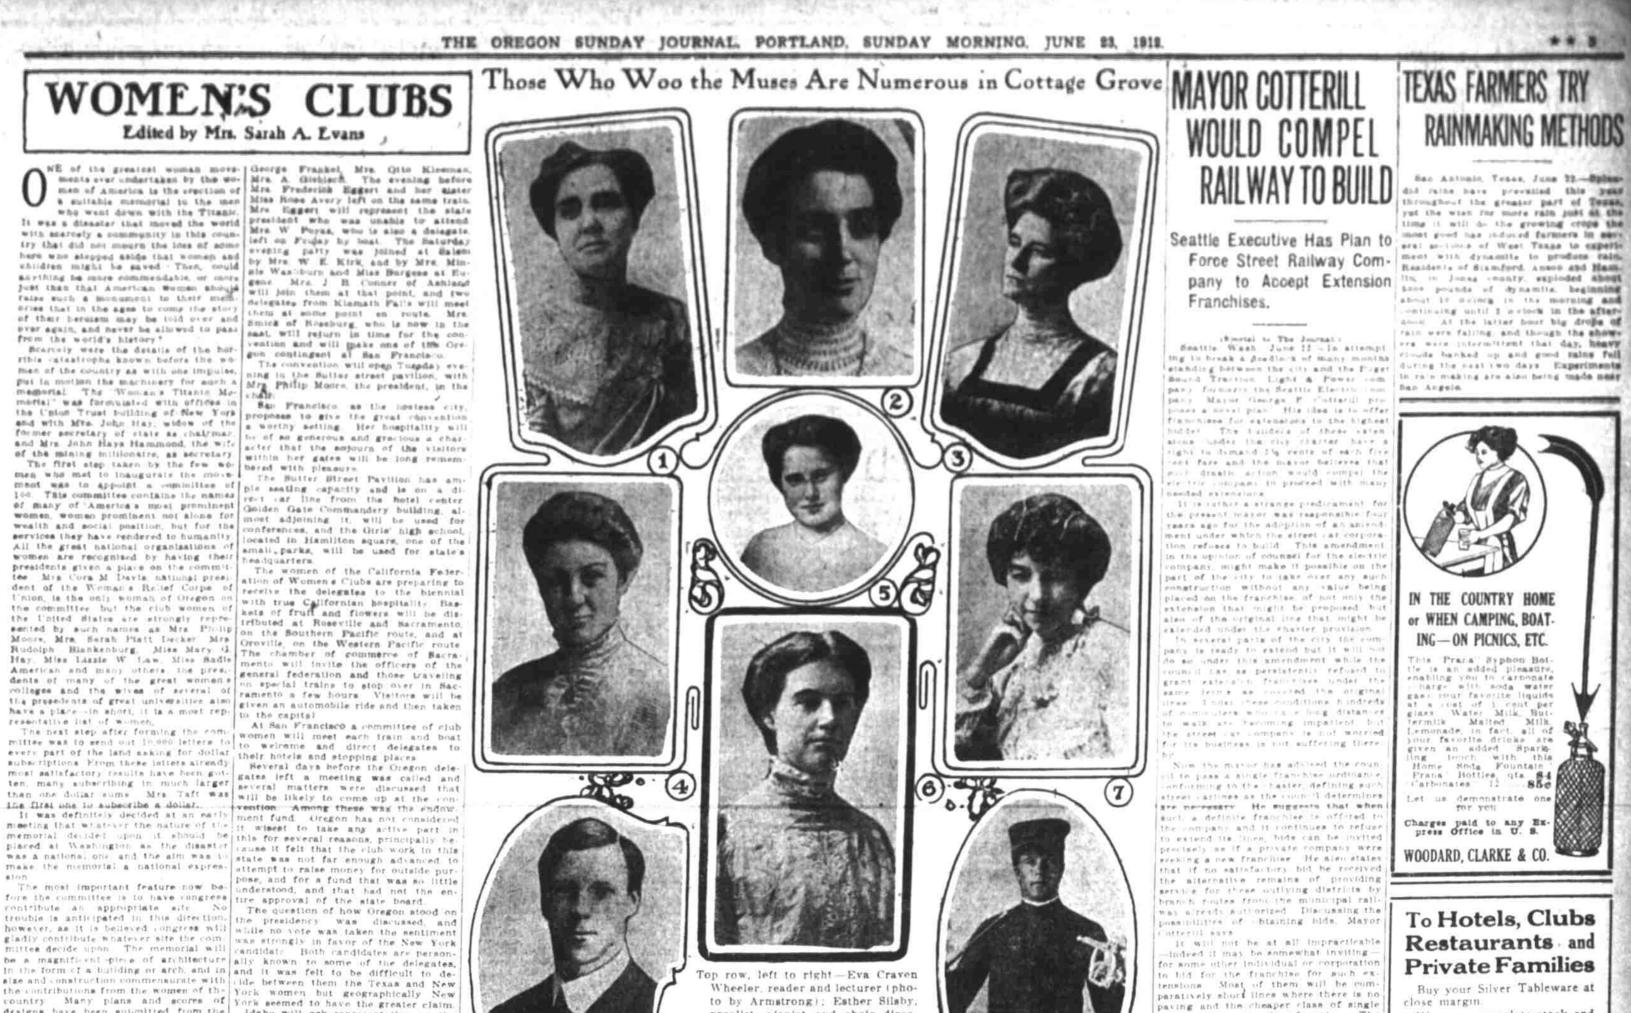

Idaho, will ask representation on the

(Special to The Journal)

Cottage Grove, Or., June 22 .- Cottage direction of J N. Waterhouse

to by Armstrong); Esther Silsby, vocalist, planist and choir director; Mrs. James Hemenway, elocutionist (photo by Armstrong). Second row-Eunice Van Denburg. reader and impersonator; Armorel Sutcliffe, planist; Mrs. J. N. Waterhouse, vocalist. Bottom row-J. N. Waterhouse, organist; Ora Read Hemenway, Shakespeare reader; G. E. Wood, violinist and bandmaster.

that means much to the city.

Gearbart and Seaside, on splendid Clatsop beach, have the advantages of Esther Silsby and organ recitals under past season are Eurice VanDenburg.

boast so many artists and it is an asset Sutcliffe, planist. Mrs. Robert Sutcliffe, golf, etc. that means much to the city. [planist, Mrs. Chorge Kerr, planist, Mrs. at clatson

9

reading and impersonation. Ora Real via the

It is doubtful whether any city on the Hemenway, Shakespearean reader: Mrs hotels, cottages and camp sites, moun coast the size of Cottage Grove can James Hemenway, elocutionist, Armorel tain water, surf bathing, fishing, tennis, close margin. We carry complete stock and