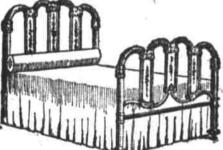

### \$7.50 Is the Price of This Crib Regularly

Child's White Enamel Iron Crib with drop sides. Is 2 feet 6 inches wide and 4 feet 6 inches long. Spring is of National fabric. Worth every cent of \$7.50.