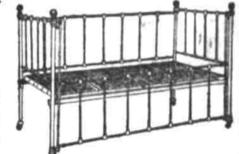

### \$7.50 Is the Price of This Crib Regularly

Child's White Enamel Iron Crib with drop sides. Is 2 feet 6 inches wide and 4 feet 6 inches long. Spring is of National fabric. Worth every cent of \$7.50.