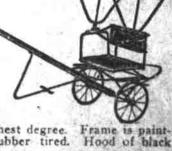

Child's Sulky With Padded Seat and Adjustable Four

Bow Hood

-very light weight, but

Insures safety and comfort in the highest degree. Frame is painted a rich red shade. Wheels are rubber tired. Hood of black