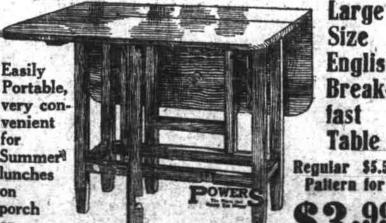

\$11.00 Gold Bronze Iron Bed in Simple Substantial Pattern

lawn.

regular price-

-one of our best sellers at

Continuous post design with five one-inch fillers in head and foot. Best Vernis Mar-

Your choice of natural or golden finish in this excellent table. Top measures 36x42 when open, and 36x141/2 when closed. A very convenient article.

Size English Breaklast Table Regular \$5.50 Paltern for

Quam Vacuum

These Remnants of High Grade Carpets in Good Lengths Must Be Disposed of-**Note the Special Prices** 

> 734-yard length of Axminster Carpet, \$1.50 quality, yard 896 534-yard length of Velvet Carpet, \$1.35 quality for, vad. 736 7-yard length of Velvet Stair Carpet, \$1.75 carpet for 97¢ 6-yard length of Brussels Carpet, \$1.50 value for, yard. 59¢ 734-yard length of Velvet Carpet, \$1.35 value for, yard, 73e -yard length 22-inch Velvet Border, \$1.25 quality, vard, 49¢