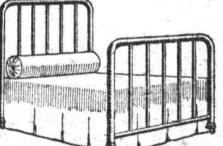

\$11.00 Gold Bronze Iron Bed in Simple Substantial Pattern

lawn.

regular price-

-one of our best sellers at

Continuous post design with five one-inch fillers in head and foot. Best Vernis Mar-

Your choice of natural or golden finish in this excellent table. Top measures 36x42 when open, and 36x141/2 when closed. A very convenient article.