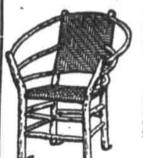

#### Old Hickory Chair and Rocker Popular Andrew Jackson Pattern

Roomy and comfortable pattern, exactly as riced specially at

is shown to right, re-

duced this week to sell

The Gold Medal Army Cot \$2.59 Regularly Sold at \$3.50 — Special